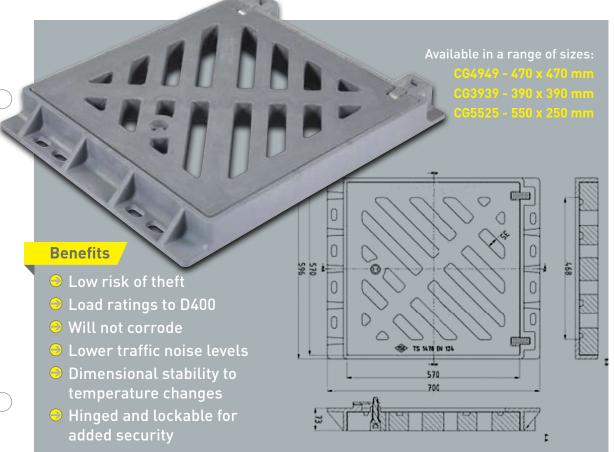

## **COMPOSITE GULLY GRATE SETS**

## Cost Effective Construction Equipment

Forecourt Solutions are pleased to announce the release of their range of lightweight composite road gully grates. Available in B125, C250 and D400 load ratings the gratings are hinged and have a lock down facility to prevent tampering by unauthorised persons. However in the light of the recent spate of thefts one of their principal benefits is their limited scrap value. Composite whilst being recyclable does not have the scrap metal value that appears to be making traditional grates of financial interest to the criminal element.

Tested to meet the requirements of EN124 load rating requirements.

Held in stock in our UK warehouse for fast next day delivery.

For further information call technical support on +44 (0) 1278 42 88 33

T: +44 (0) 1278 42 88 33 F: +44 (0) 1278 45 98 08 E: info@forecourtsolutionsltd.com W:www.forecourtsolutionsltd.com Registered in England & Wales No: 5669793 VAT Reg No: 879 904 263