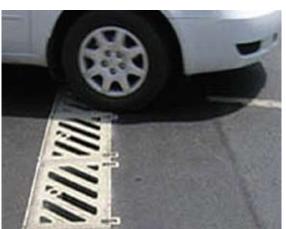

## **COMPOSITE GULLY GRATE SETS**

## Cost Effective Construction Equipment

Forecourt Solutions are pleased to announce the release of their range of lightweight composite road gully grates. Available in B125, C250 and D400 load ratings the gratings are hinged and have a lock down facility to prevent tampering by unauthorised persons. However in the light of the recent spate of thefts one of their principal benefits is their limited scrap value. Composite whilst being recyclable does not have the scrap metal value that appears to be making traditional grates of financial interest to the criminal element.

Tested to meet the requirements of EN124 load rating requirements.

Held in stock in our UK warehouse for fast next day delivery.

For further information call technical support on +44 (0) 1278 42 88 33

T: +44 (0) 1278 42 88 33 F: +44 (0) 1278 45 98 08 E: info@forecourtsolutionsltd.com W:www.forecourtsolutionsltd.com Registered in England & Wales No: 5669793 VAT Reg No: 879 904 263