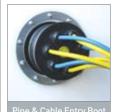

# CHAMBERTITE ENTRY BOOTS

# Cost Effective Construction Equipment

Other Products

The ChamberTite entry boot range is part of the comprehensive ChamberTite containment range from **Forecourt Solutions**. The entry boot range is designed to alleviate the problem of water ingress into tank & dispenser sumps and other containment chambers that have pipework and duct entries. The boot provides a watertight seal to the pipe and to the chamber wall.

## Features & Benefits

- Waterproof pipe and duct entries
- Simple to install
- Installation on flat and round surfaces
- Fuel compatible materials
- Nitrile rubber to BS2751
- Suitable for entries up to 15° from perpendicular
- Fully adjustable post installation
- Testable and re-sealable

### **Design Concept**

Each entry boot within the range is sized to provide maximum flexibility for the different pipework systems commonly used. Pipe alignment in both horizontal and vertical planes is facilitated. Boot flexibility reduces stress transfer to containment chamber walls.