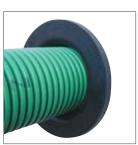

# Cost Effective Construction Equipment

Other Products

The ChamberTite entry boot range is part of the comprehensive ChamberTite containment range from **Forecourt Solutions**. The entry boot range is designed to alleviate the problem of water ingress into tank & dispenser sumps and other containment chambers that have pipework and duct entries. The boot provides a watertight seal to the pipe and to the chamber wall.

## Features & Benefits

- Waterproof pipe and duct entries
- Simple to install
- Installation on flat and round surfaces
- Fuel compatible materials
- Nitrile rubber to BS2751
- Suitable for entries up to 15° from perpendicular
- Fully adjustable post installation
- Testable and re-sealable

### **Design Concept**

Each entry boot within the range is sized to provide maximum flexibility for the different pipework systems commonly used. Pipe alignment in both horizontal and vertical planes is facilitated. Boot flexibility reduces stress transfer to containment chamber walls.