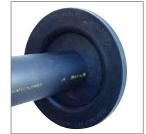

# Cost Effective Construction Equipment

Other Products

The ChamberTite entry boot range is part of the comprehensive ChamberTite containment range from **Forecourt Solutions**. The entry boot range is designed to alleviate the problem of water ingress into tank & dispenser sumps and other containment chambers that have pipework and duct entries. The boot provides a watertight seal to the pipe and to the chamber wall.

## Features & Benefits

- Waterproof pipe and duct entries
- Simple to install
- Installation on flat and round surfaces
- Fuel compatible materials
- Nitrile rubber to BS2751
- Suitable for entries up to 15° from perpendicular
- Fully adjustable post installation
- Testable and re-sealable

### **Design Concept**

Each entry boot within the range is sized to provide maximum flexibility for the different pipework systems commonly used. Pipe alignment in both horizontal and vertical planes is facilitated. Boot flexibility reduces stress transfer to containment chamber walls.