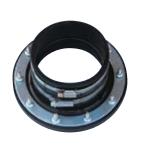

# Cost Effective Construction Equipment

Other Products

The ChamberTite entry boot range is part of the comprehensive ChamberTite containment range from **Forecourt Solutions**. The entry boot range is designed to alleviate the problem of water ingress into tank & dispenser sumps and other containment chambers that have pipework and duct entries. The boot provides a watertight seal to the pipe and to the chamber wall.

## Features & Benefits

- Waterproof pipe and duct entries
- Simple to install
- Installation on flat and round surfaces
- Fuel compatible materials
- Nitrile rubber to BS2751
- Suitable for entries up to 15° from perpendicular
- Fully adjustable post installation
- Testable and re-sealable

### **Design Concept**

Each entry boot within the range is sized to provide maximum flexibility for the different pipework systems commonly used. Pipe alignment in both horizontal and vertical planes is facilitated. Boot flexibility reduces stress transfer to containment chamber walls.