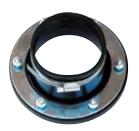

# Cost Effective Construction Equipment

Other Products

The ChamberTite entry boot range is part of the comprehensive ChamberTite containment range from **Forecourt Solutions**. The entry boot range is designed to alleviate the problem of water ingress into tank & dispenser sumps and other containment chambers that have pipework and duct entries. The boot provides a watertight seal to the pipe and to the chamber wall.

## Features & Benefits

- Waterproof pipe and duct entries
- Simple to install
- Installation on flat and round surfaces
- Fuel compatible materials
- Nitrile rubber to BS2751
- Suitable for entries up to 15° from perpendicular
- Fully adjustable post installation
- Testable and re-sealable

### **Design Concept**

Each entry boot within the range is sized to provide maximum flexibility for the different pipework systems commonly used. Pipe alignment in both horizontal and vertical planes is facilitated. Boot flexibility reduces stress transfer to containment chamber walls.