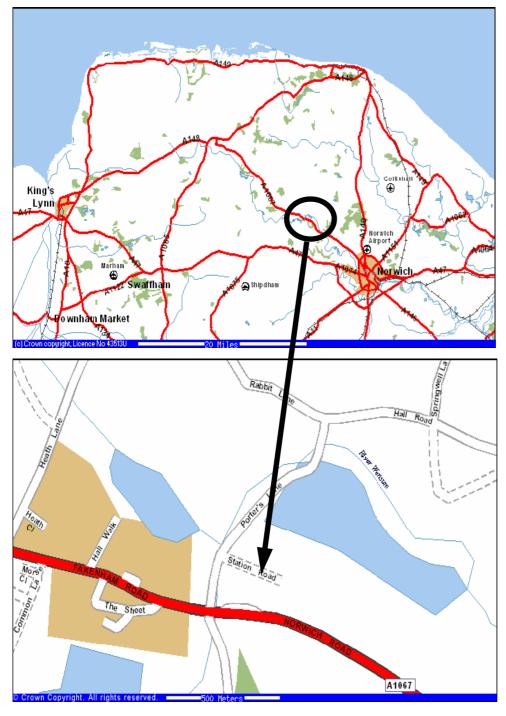

#### FROM London/Cambridge/ Thetford:

Take the A11 to Norwich. Turn left at the Norwich bypass towards Dereham A47, keep on this road until a roundabout where you need to go straight over staying on the A47, in about 2 miles there will be a right turning to Weston Longville, take this turn. Now follow the 'After Weston Longville' Instructions.

### FROM Manchester/ Birmingham/Peterborough

From Kings Lynn, Take the A47 towards Norwich. At East Dereham (about 25 miles) the A47 will go back to dual carriageway for about 5 miles at the end of the dual carriage way keep on the A47 for another 2 <sup>3</sup>/<sub>4</sub> miles where you will start to go down a hill, at the bottom of the hill there is a left turn towards Weston Longiville take this turn. Now follow the 'After Weston Longville' Instructions.

#### **AFTER Weston Longville**

Stay on this road for about 4 miles and you will come to a 'T' junction, turn left onto this road which is the A1067. Keep going for about  $1^{1}/_{3}$  miles, there will be a crossroads and a bridge, turn right before the bridge and after about 100 yards take the next right. The One Way Circuits Group is down this road on your left