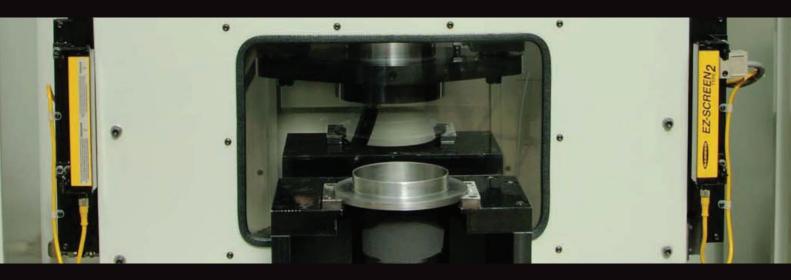

## **OTW 9000**

The OTW 9000 is our standard production honing machine. The Model 9000 is designed to handle most production applications and is configured to satisfy the specific requirements of the customer.

#### Features

- Single and Two-stage Tool Expansion
- Automatic Size Control Options
- Median Size Control System
- Plug Type Setting
- Wide selection of Fixturing Options
- Completely Self Contained Design
- Touch Screen Operator Controls
- Coolant