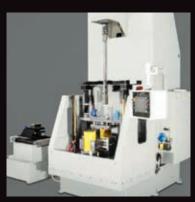

## **OTW 9000**

The OTW 9000 is our standard production honing machine. The Model 9000 is designed to handle most production applications and is configured to satisfy the specific requirements of the customer.

#### Features

- Single and Two-stage Tool Expansion
- Automatic Size Control Options
- Median Size Control System
- Plug Type Setting
- Wide selection of Fixturing Options
- Completely Self Contained Design
- Touch Screen Operator Controls
- Coolant