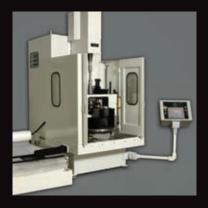

## **OTW V10**

The OTW V10 is our heavy duty production honing machine designed for higher stock removal

from larger diameter parts. The Model V10 is configured to satisfy the heavy honing requirements of the customer.

### Features

- Automatic Size Control Options
- Completely Self Contained Design
- Coolant Refrigeration Options
- Coolant System / Filtration Options
- Median Size Control System
- Plug Type Setting
- Single and Dual Expansion Tooling Options
- Single and Two-stage Tool Expansion
- Touch Screen Operator Controls
- Wide selection of Fixturing Options