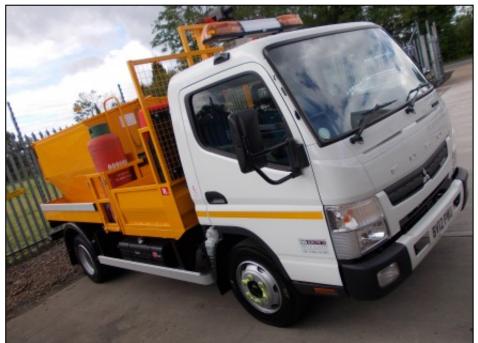

## 7.5 Tonne GVW Hot Box

## Specification of this vehicle:

- Fully insulated container.
- Electronic gas system thermostatically controlled.
- Dedicated to chassis for maximum payload.
- Capacity 2 cu metres
- Payload 3 tonnes (approx).
- Twin chambers split 60/40.
- Hydraulic Auger discharge (aiding asphalt handling)...
- Amber beacon bar.
- Universal adjustable towing equipment.
- Delivery/Collection service available.
- NEW! Twin chamber model now available!