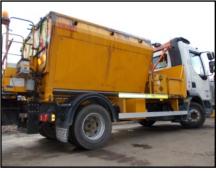

## 12 Tonne GVW Twin Chamber Hot Box

## Vehicle Specifications

- Fully insulated containers
- Dedicated to chassis for max' payload of 6.5 tonnes
- Gas system thermostatically controlled
- Twin chambers (split 60/40)
- Capacity 4 cu metres
- Amber beacon bar to cab roof
- Towing equipment
- Available on either short or long term hire
- Delivery & collection service available