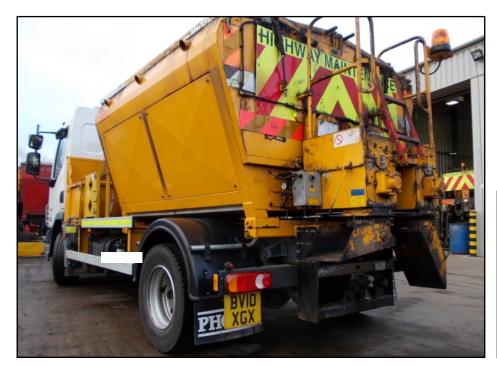

## 12 Tonne GVW Twin Chamber Hot Box

## Vehicle Specifications

- Fully insulated containers
- Dedicated to chassis for max' payload of 6.5 tonnes
- Gas system thermostatically controlled
- Twin chambers (split 60/40)
- Capacity 4 cu metres
- Amber beacon bar to cab roof
- Towing equipment
- Available on either short or long term hire
- Delivery & collection service available