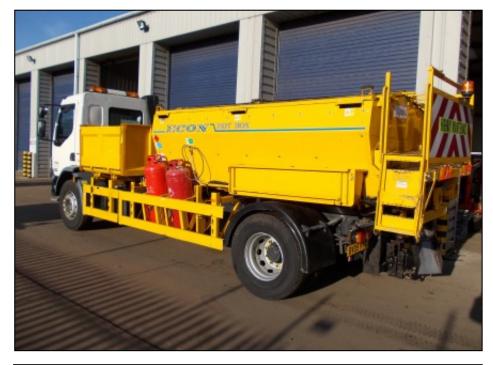

## 18 Tonne GVW Hot Boxes with Side Tipper Body

## **Specification of this vehicle:**

- Fully insulated containers.
- Capacity 5 cu metres.
- Tipper body between cab and Hot Box discharging to N/S.
- Dedicated chassis for maximum payload.
- Payload 9 tonnes (approx).
- Gas system thermostatically controlled.
- Twin chambers split 60/40.
- Available short long term hire.
- Towing equipment.
- Delivery/Collection service available.
- Full refurbishment facility available for customers own vehicles.