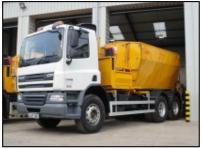

## 26 Tonne GVW Hot Boxes

## Specification of this vehicle:

- Fully insulated containers.
- Dedicated chassis for maximum payload.
- Capacity 7.5cu metres.
- Payload 15 tonnes (approx).
- Gas system thermostatically controlled.
- Twin chambers split 60/40.
- Towing equipment.
- Available short long term hire.
- Delivery/Collection service available.
- Full refurbishment facility available for customers own vehicles.