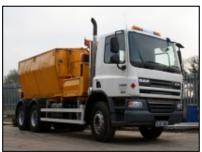

## 26 Tonne GVW Hot Boxes

## Specification of this vehicle:

- Fully insulated containers.
- Dedicated chassis for maximum payload.
- Capacity 7.5cu metres.
- Payload 15 tonnes (approx).
- Gas system thermostatically controlled.
- Twin chambers split 60/40.
- Towing equipment.
- Available short long term hire.
- Delivery/Collection service available.
- Full refurbishment facility available for customers own vehicles.