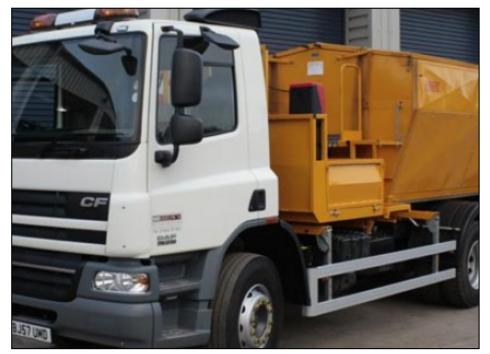

## 26 Tonne GVW Hot Boxes

## Specification of this vehicle:

- Fully insulated containers.
- Dedicated chassis for maximum payload.
- Capacity 7.5cu metres.
- Payload 15 tonnes (approx).
- Gas system thermostatically controlled.
- Twin chambers split 60/40.
- Towing equipment.
- Available short long term hire.
- Delivery/Collection service available.
- Full refurbishment facility available for customers own vehicles.