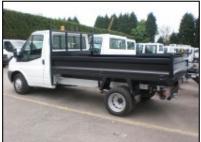

## 3.5 Tonne Tipper

## **Specification of this vehicle:**

- Steel Dropside Body
- Cab Mounted Amber Rotating beacon.
- Additional Beacons to Gantry
- Fire Extinguisher
- Hand Wash
- Dual Passenger Seat
- Payload 1 Tonne (approx)
- Universal Tow Bar 3.5 tonne capacity