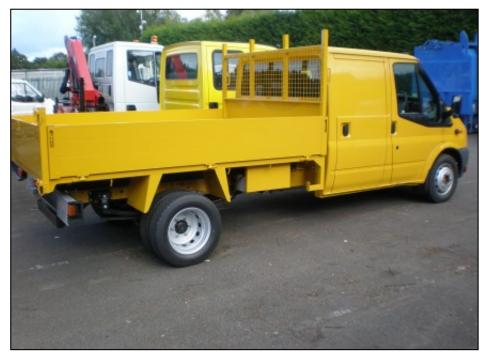

## 3.5 Tonne Tipper

## **Specification of this vehicle:**

- Steel Dropside Body
- Cab Mounted Amber Rotating beacon.
- Additional Beacons to Gantry
- Fire Extinguisher
- Hand Wash
- Dual Passenger Seat
- Payload 1 Tonne (approx)
- Universal Tow Bar 3.5 tonne capacity