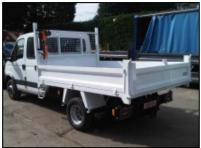

## 3.5 Tonne Tipper

## **Specification of this vehicle:**

- Steel Dropside Body
- Cab Mounted Amber Rotating beacon.
- Additional Beacons to Gantry
- Fire Extinguisher
- Hand Wash
- Dual Passenger Seat
- Payload 1 Tonne (approx)
- Universal Tow Bar 3.5 tonne capacity