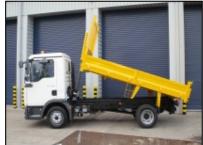

## 7.5 Tonne Tipper

## Specification of this vehicle:

- Tipping facility to tip to rear or either side.
- Double dropside body.
- Twin amber rotating beacon.
- Dual passenger seat.
- Payload 3.5 tonnes (approx).
- Universal adjustable towing equipment.
- Insulated body available.
- Tailboard with tarmac chutes.
- Nationwide Delivery/Collection service.