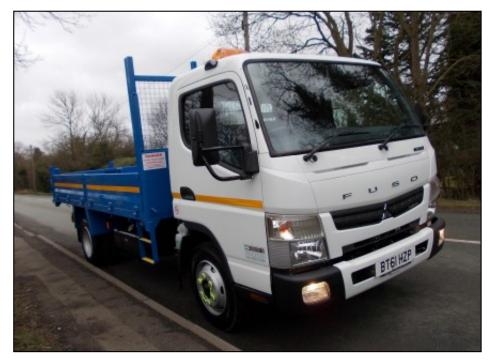

## 7.5 Tonne Tipper

## Specification of this vehicle:

- Tipping facility to tip to rear or either side.
- Double dropside body.
- Twin amber rotating beacon.
- Dual passenger seat.
- Payload 3.5 tonnes (approx).
- Universal adjustable towing equipment.
- Insulated body available.
- Tailboard with tarmac chutes.
- Nationwide Delivery/Collection service.