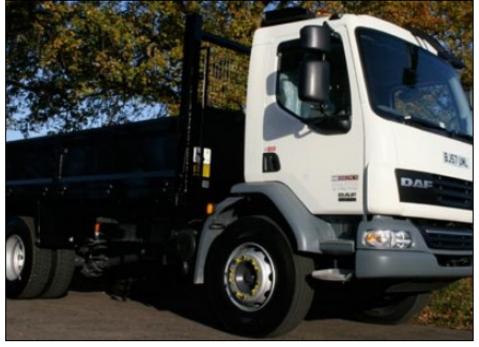

## 18 Tonne Tipper

## **Specification of this vehicle:**

- Tipping facility to tip to rear or either side.
- Double dropside body with spring assist sides.
- Twin amber rotating beacon.
- Dual passenger seat.
- Payload 10 tonnes (approx).
- Universal adjustable towing equipment.
- Insulated body available.
- Tailboard with tarmac chutes.
- Delivery/Collection service available.