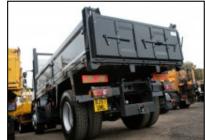

## 18 Tonne Tipper

## **Specification of this vehicle:**

- Tipping facility to tip to rear or either side.
- Double dropside body with spring assist sides.
- Twin amber rotating beacon.
- Dual passenger seat.
- Payload 10 tonnes (approx).
- Universal adjustable towing equipment.
- Insulated body available.
- Tailboard with tarmac chutes.
- Delivery/Collection service available.