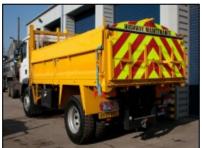

## 18 Tonne Tipper with Cover

## Specification of this vehicle:

- Rear tipper with easy sheets cover.
- Double dropside body with spring assisted sides.
- Full high resolution reflective chevrons.
- · Vertical exhaust.
- · Amber beacon bar to cab roof.
- Towing equipment.
- Delivery/Collection service available.
- Payload 10 tonnes (approx).