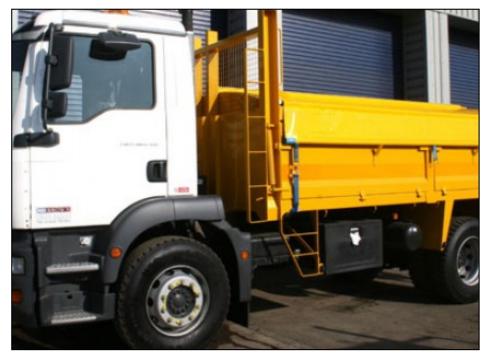

## 18 Tonne Tipper with Cover

## Specification of this vehicle:

- Rear tipper with easy sheets cover.
- Double dropside body with spring assisted sides.
- Full high resolution reflective chevrons.
- · Vertical exhaust.
- · Amber beacon bar to cab roof.
- Towing equipment.
- Delivery/Collection service available.
- Payload 10 tonnes (approx).