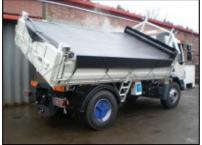

## 18 Tonne Tipper with Cover

## Specification of this vehicle:

- Rear tipper with easy sheets cover.
- Double dropside body with spring assisted sides.
- Full high resolution reflective chevrons.
- · Vertical exhaust.
- · Amber beacon bar to cab roof.
- Towing equipment.
- Delivery/Collection service available.
- Payload 10 tonnes (approx).