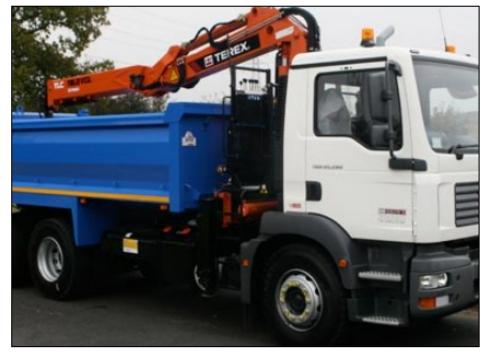

## 26 Tonne Tipper

## **Specification of this vehicle:**

- Fixed sidedheavy duty tipping body.
- Choice of atlas epsilon or HMF cranes.
- Full 'Chapter 8? high resolution reflective to rear chevrons.
- Twin stand up controls.
- Vertical Exhaust.
- Amber beacon bar to cab roof.
- Payload 12 tonnes (approx).
- Towing equipment.
- Delivery/Collection service available.
- New and used vehicles also for sale from stock.