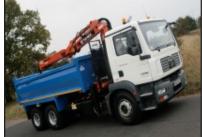

## 26 Tonne Tipper

## **Specification of this vehicle:**

- Fixed sidedheavy duty tipping body.
- Choice of atlas epsilon or HMF cranes.
- Full 'Chapter 8? high resolution reflective to rear chevrons.
- Twin stand up controls.
- Vertical Exhaust.
- Amber beacon bar to cab roof.
- Payload 12 tonnes (approx).
- Towing equipment.
- Delivery/Collection service available.
- New and used vehicles also for sale from stock.