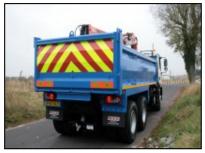

## 26 Tonne Tipper

## **Specification of this vehicle:**

- Fixed sidedheavy duty tipping body.
- Choice of atlas epsilon or HMF cranes.
- Full 'Chapter 8? high resolution reflective to rear chevrons.
- Twin stand up controls.
- Vertical Exhaust.
- Amber beacon bar to cab roof.
- Payload 12 tonnes (approx).
- Towing equipment.
- Delivery/Collection service available.
- New and used vehicles also for sale from stock.