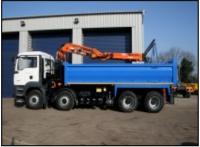

## 32 Tonne Tipper

## Specification of this vehicle:

- Fixed sided heavy duty tipping body.
- Choice of Atlas, Epsilon or HMF Cranes.
- Full high resolution reflective chevrons.
- Twin stand up controls.
- Towing equipment.
- Vertical Exhaust.
- Amber beacon bar to cab roof.
- Payload 16 tonnes (approx).
- Delivery /Collection service available.