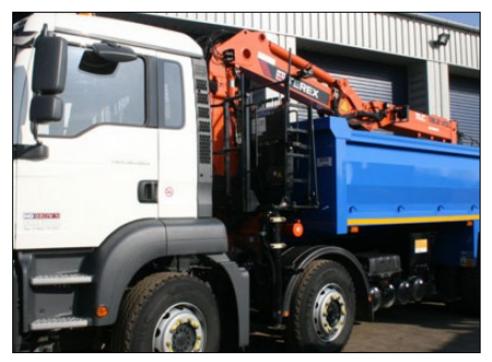

## 32 Tonne Tipper

## Specification of this vehicle:

- Fixed sided heavy duty tipping body.
- Choice of Atlas, Epsilon or HMF Cranes.
- Full high resolution reflective chevrons.
- Twin stand up controls.
- Towing equipment.
- Vertical Exhaust.
- Amber beacon bar to cab roof.
- Payload 16 tonnes (approx).
- Delivery /Collection service available.