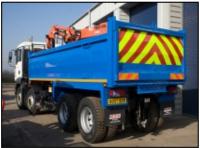

## 32 Tonne Tipper

## Specification of this vehicle:

- Fixed sided heavy duty tipping body.
- Choice of Atlas, Epsilon or HMF Cranes.
- Full high resolution reflective chevrons.
- Twin stand up controls.
- Towing equipment.
- Vertical Exhaust.
- Amber beacon bar to cab roof.
- Payload 16 tonnes (approx).
- Delivery /Collection service available.