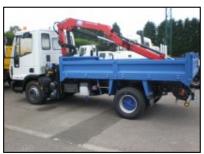

## 7.5 Tonne Tipper Grab

## Specification of this vehicle:

- Fixed sidedheavy duty tipping body.
- · Choice of atlas epsilon or HMF cranes.
- Full 'Chapter 8? high resolution reflective to rear chevrons.
- Twin stand up controls.
- Vertical Exhaust.
- Amber beacon bar to cab roof.
- Towing equipment.
- Delivery/Collection service available.
- New and used vehicles also for sale from stock.