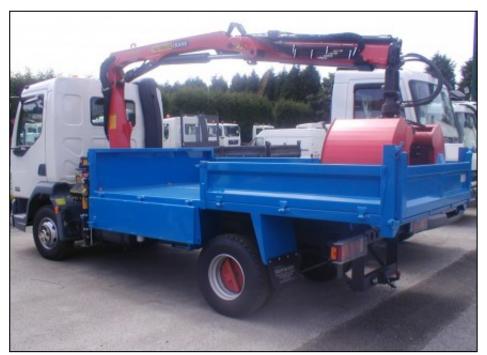

## 7.5 Tonne Tipper Grab

## Specification of this vehicle:

- Fixed sidedheavy duty tipping body.
- · Choice of atlas epsilon or HMF cranes.
- Full 'Chapter 8? high resolution reflective to rear chevrons.
- Twin stand up controls.
- Vertical Exhaust.
- Amber beacon bar to cab roof.
- Towing equipment.
- Delivery/Collection service available.
- New and used vehicles also for sale from stock.