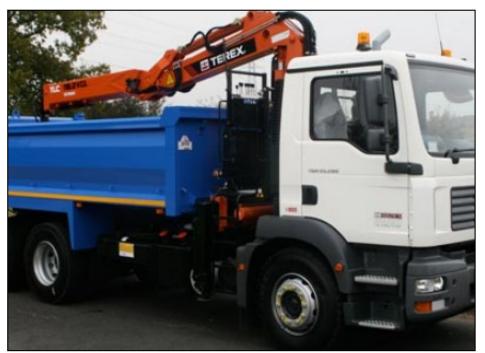

## 26 Tonne Tipper Grab

## Specification of this vehicle:

- Fixed sidedheavy duty tipping body.
- · Choice of atlas epsilon or HMF cranes.
- Full 'Chapter 8? high resolution reflective to rear chevrons.
- Twin stand up controls.
- Vertical Exhaust.
- Amber beacon bar to cab roof.
- Payload 12 tonnes (approx).
- Towing equipment.
- Delivery/Collection service available.
- New and used vehicles also for sale from stock.