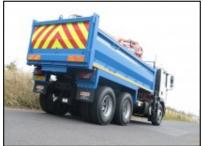

## 26 Tonne Tipper Grab

## Specification of this vehicle:

- Fixed sidedheavy duty tipping body.
- · Choice of atlas epsilon or HMF cranes.
- Full 'Chapter 8? high resolution reflective to rear chevrons.
- Twin stand up controls.
- Vertical Exhaust.
- Amber beacon bar to cab roof.
- Payload 12 tonnes (approx).
- Towing equipment.
- Delivery/Collection service available.
- New and used vehicles also for sale from stock.