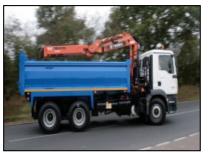

## 26 Tonne Tipper Grab

## Specification of this vehicle:

- Fixed sidedheavy duty tipping body.
- · Choice of atlas epsilon or HMF cranes.
- Full 'Chapter 8? high resolution reflective to rear chevrons.
- Twin stand up controls.
- Vertical Exhaust.
- Amber beacon bar to cab roof.
- Payload 12 tonnes (approx).
- Towing equipment.
- Delivery/Collection service available.
- New and used vehicles also for sale from stock.