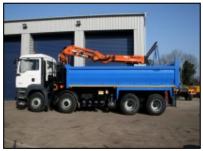

## 32 Tonne Tipper Grab

## Specification of this vehicle:

- Fixed sided heavy duty tipping body.
- Choice of Atlas, Epsilon or HMF Cranes.
- Full high resolution reflective chevrons.
- Twin stand up controls.
- Towing equipment.
- Vertical Exhaust.
- Amber beacon bar to cab roof.
- Payload 16 tonnes (approx).
- Delivery /Collection service available.