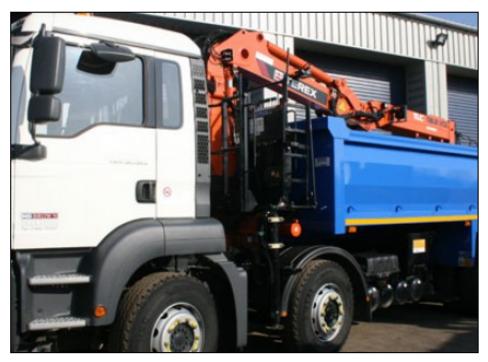

## 32 Tonne Tipper Grab

## Specification of this vehicle:

- Fixed sided heavy duty tipping body.
- Choice of Atlas, Epsilon or HMF Cranes.
- Full high resolution reflective chevrons.
- Twin stand up controls.
- Towing equipment.
- Vertical Exhaust.
- Amber beacon bar to cab roof.
- Payload 16 tonnes (approx).
- Delivery /Collection service available.