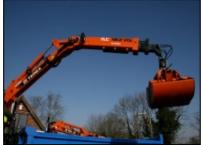

## 32 Tonne Tipper Grab

## Specification of this vehicle:

- Fixed sided heavy duty tipping body.
- Choice of Atlas, Epsilon or HMF Cranes.
- Full high resolution reflective chevrons.
- Twin stand up controls.
- Towing equipment.
- Vertical Exhaust.
- Amber beacon bar to cab roof.
- Payload 16 tonnes (approx).
- Delivery /Collection service available.