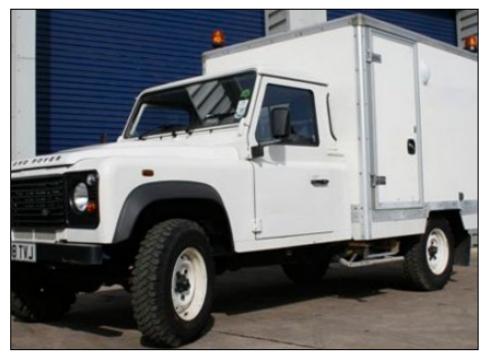

## **CCTV** Landrover

## Specification of this vehicle:

- Side Access Door.
- · Rear Barn Doors.
- · Waterproof Interior.
- Personnel Clothing Locker.
- Personnel Hand Wash Station.
- Work Desk with Main Lighting.
- 240v Outlet Suitable for PC Supply.
- Remote Control of Engine Speed.
- Cab Heater.
- Window to Rear Compartment.