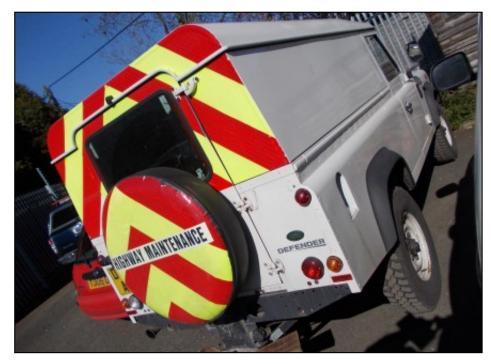

## 4 x 4 Landrovers.

## Specification of this vehicle:

- Universal Height adjustable Tow Bar.
- Towing Capacity up to 3<sup>1</sup>/<sub>2</sub> tonnes.
- Amber Rotating Beacon.
- Chapter 8 livery.
- Delivery Collection Service Available.