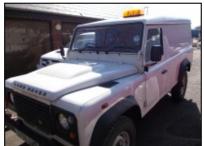

## 4 x 4 Landrovers.

## Specification of this vehicle:

- Universal Height adjustable Tow Bar.
- Towing Capacity up to 3<sup>1</sup>/<sub>2</sub> tonnes.
- Amber Rotating Beacon.
- Chapter 8 livery.
- Delivery Collection Service Available.