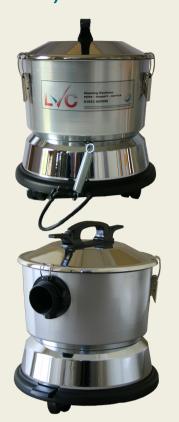

## **LVC Dry Vac**

The new LV1000 has been born from taking the tried and tested design to a new level to meet the changing demands of the market place, creating a smaller, lighter, quieter machine with an abundance of features that add real value. The introduction of a powerful single-stage taper fan motor has provided the platform for the new compact design. Overall height and weight are reduced, noise emission decreased and filtration efficiency enhanced. An extensive range of accessories equips the Mini for all specialist dry vacuuming tasks.

LV1000H is equipped with a HEPA filter and is specifically designed for use in environments requiring a very high standard of filtration efficiency such as computer rooms, hospitals and nursing homes.

## **Features**

- 7.5 litre capacity
- Quick change cable system for minimal downtime
- Tough, durable & recyclable steel construction finished in chrome and enamel
- Low centre of gravity for total stability
- Three 360° swivel castors for unhindered movement
- Low level acoustic performance
- Quick release cable system
- High filtration efficiency cloth filter with antibacterial treatment
- HEPA filter offering 99.996% filtration efficiency with antibacterial treatment (LV1000H)