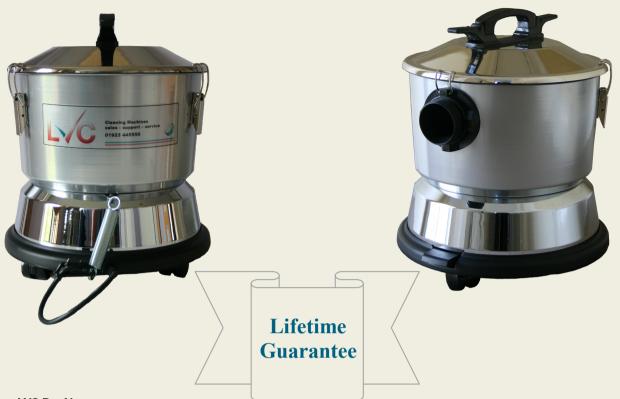

## **LVC Dry Vac**

The new LV1000 has been born from taking the tried and tested design to a new level to meet the changing demands of the market place, creating a smaller, lighter, quieter machine with an abundance of features that add real value. The introduction of a powerful single-stage taper fan motor has provided the platform for the new compact design. Overall height and weight are reduced, noise emission decreased and filtration efficiency enhanced. An extensive range of accessories equips the Mini for all specialist dry vacuuming tasks.

LV1000H is equipped with a HEPA filter and is specifically designed for use in environments requiring a very high standard of filtration efficiency such as computer rooms, hospitals and nursing homes.

## **Features**

- 7.5 litre capacity
- Quick change cable system for minimal downtime
- Tough, durable & recyclable steel construction finished in chrome and enamel
- Low centre of gravity for total stability
- Three 360° swivel castors for unhindered movement
- Low level acoustic performance
- Quick release cable system
- High filtration efficiency cloth filter with antibacterial treatment
- HEPA filter offering 99.996% filtration efficiency with antibacterial treatment (LV1000H)