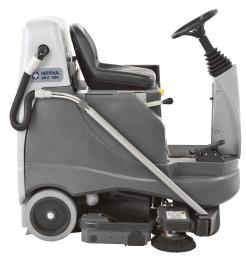

## LITTLE EFFORT - BIG RESULTS

Standard detailing wand for hard to reach areas

The BRV 900 puts you behind the wheel of the first Nilfisk ride-on vacuum cleaner. This machine makes cleaning large areas such as exhibition centres and airports an easy job. Hard to reach areas can be serviced from the vehicle by using the detailing wand.

The BRV900 can even gain access into and through most elevators and doorways. An optional on board 7.5 metre hose gives the possibility to clean areas where the machine is unable to navigate.

- · Dual HEPA filters protect indoor air quality
- · Dual vacuum motors provide superior suction and dirt pick-up
- · Dual brushes thoroughly clean all types of carpet
- · "Quiet mode" is at 64 db(A) for quiet daytime cleaning
- $\cdot$  Detailing wand offers the ability to clean hard to reach areas without leaving the machine