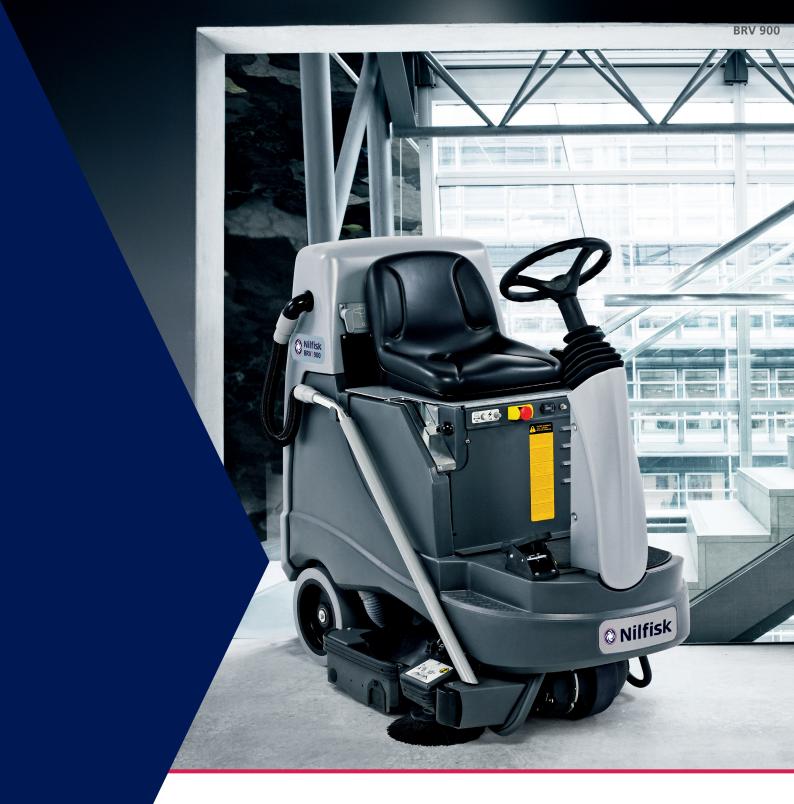

RIDE-ON VACUUM CLEANER MAKING LARGE AREA CLEANING
A SMALL JOB

## LITTLE EFFORT - BIG RESULTS

Standard detailing wand for hard to reach areas

The BRV 900 puts you behind the wheel of the first Nilfisk ride-on vacuum cleaner. This machine makes cleaning large areas such as exhibition centres and airports an easy job. Hard to reach areas can be serviced from the vehicle by using the detailing wand.

The BRV900 can even gain access into and through most elevators and doorways. An optional on board 7.5 metre hose gives the possibility to clean areas where the machine is unable to navigate.

- · Dual HEPA filters protect indoor air quality
- · Dual vacuum motors provide superior suction and dirt pick-up
- · Dual brushes thoroughly clean all types of carpet
- · "Quiet mode" is at 64 db(A) for quiet daytime cleaning
- $\cdot$  Detailing wand offers the ability to clean hard to reach areas without leaving the machine