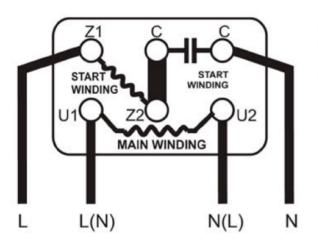

## WIRING DIAGRAM - 6 Pin Terminal Box Single-Phase 4APC, 7AAC Permanent Capacitor Motors

To change direction of rotation simply re-position the 3 metal links in the terminal box.

In order to use a change-over switch it is necessary to reconnect the internal termination On the terminal block in the following way: **The re-connection must be carried out by a qualified electrician!** Nottingham Electrical Transmissions cannot be held responsible For any damages caused by incorrect wiring.

Supply L to Z1 at all times. Supply N to C (top right-hand) at all times.

Swap L and N to U1 and U2 to change direction of rotation.

IMPORTANT! Always check the motor nameplate for correct voltage and the inside of the terminal box lid for the correct wiring diagram.