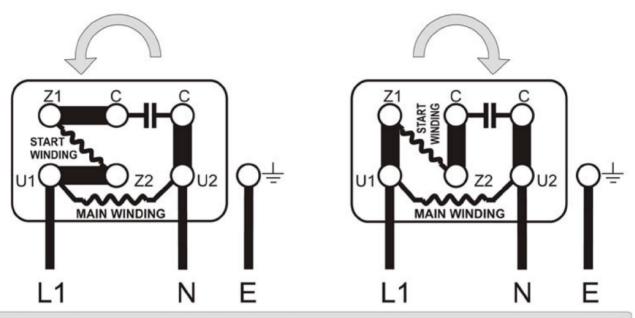

## WIRING DIAGRAM - 6 Pin Terminal Box Single-Phase 4APC, 7AAC Permanent Capacitor Motors

To change direction of rotation simply re-position the 3 metal links in the terminal box.

In order to use a change-over switch it is necessary to reconnect the internal termination On the terminal block in the following way: **The re-connection must be carried out by a qualified electrician!** Nottingham Electrical Transmissions cannot be held responsible For any damages caused by incorrect wiring.

Supply L to Z1 at all times. Supply N to C (top right-hand) at all times.

Swap L and N to U1 and U2 to change direction of rotation.

IMPORTANT! Always check the motor nameplate for correct voltage and the inside of the terminal box lid for the correct wiring diagram.

Ask if in doubt!

Incorrect wiring will damage the motor and invalidate the Warranty!

Nottingham Electrical Transmissions. Northern Court, Vernon Road, Basford, Nottingham. NG6 0BJ Tel: +44 (0) 115 9753655 Fax: +44 (0) 115 9770366 email: sales@net-eng.co.uk www.net-eng.co.uk