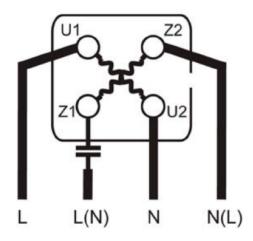

## WIRING DIAGRAM - 4 Pin Terminal Box Single-Phase 4APC, 7AAC Permanent Capacitor Motors

To change direction of rotation simply re-position the metal link and the capacitor.

In order to use a change-over switch it is necessary to reconnect the internal termination on the terminal block in the following way: **The re-connection must be carried out by a qualified electrician!** Nottingham Electrical Transmissions cannot be held responsible For any damages caused by incorrect wiring.

Disconnect the Capacitor cable from U1

Supply L to U1 at all times.
Supply N to U2 at all times.
Swap L and N to Z1 (through Capacitor) and Z2 to change direction of rotation.

IMPORTANT! Always check the motor nameplate for correct voltage and the inside of the terminal box lid for the correct wiring diagram.