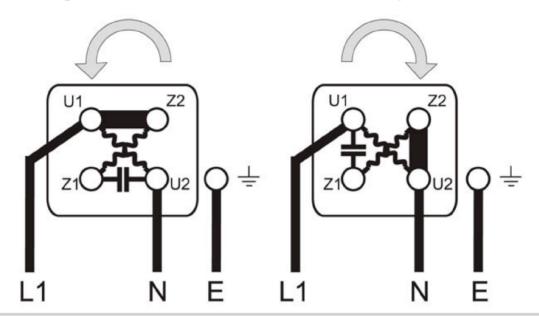

## WIRING DIAGRAM - 4 Pin Terminal Box Single-Phase 4APC, 7AAC Permanent Capacitor Motors

To change direction of rotation simply re-position the metal link and the capacitor.

In order to use a change-over switch it is necessary to reconnect the internal termination on the terminal block in the following way: **The re-connection must be carried out by a qualified electrician!** Nottingham Electrical Transmissions cannot be held responsible For any damages caused by incorrect wiring.

Disconnect the Capacitor cable from U1

Supply L to U1 at all times.
Supply N to U2 at all times.
Swap L and N to Z1 (through Capacitor) and Z2 to change direction of rotation.

IMPORTANT! Always check the motor nameplate for correct voltage and the inside of the terminal box lid for the correct wiring diagram.

Ask if in doubt!

Incorrect wiring will damage the motor and invalidate the Warranty!

Nottingham Electrical Transmissions. Northern Court, Vernon Road, Basford, Nottingham. NG6 0BJ Tel: +44 (0) 115 9753655 Fax: +44 (0) 115 9770366 email: sales@net-eng.co.uk www.net-eng.co.uk