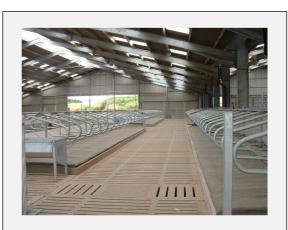

# Single facing cubicle beds

Single cubicle beds, standard size 2440mm x1143mm (8ft x 3ft 8ins) or manufactured to your requirements. Beds have a slope of 150 mm from the back to front.

#### **Design Features**

- Plenty of space to help prevent cows from getting stuck
- 150 mm slope to prevent water lying on beds.
- Connections integrated for cubicles steel work
- Quick and easy to install
- Designed to current BS EN standard
- Incorporated lifting socket for installation with designed and certificated lifting devices

### Uses for Single facing cubicle bed

 Used in conjunction with modular tanks to provide raised, dry resting space for cattle