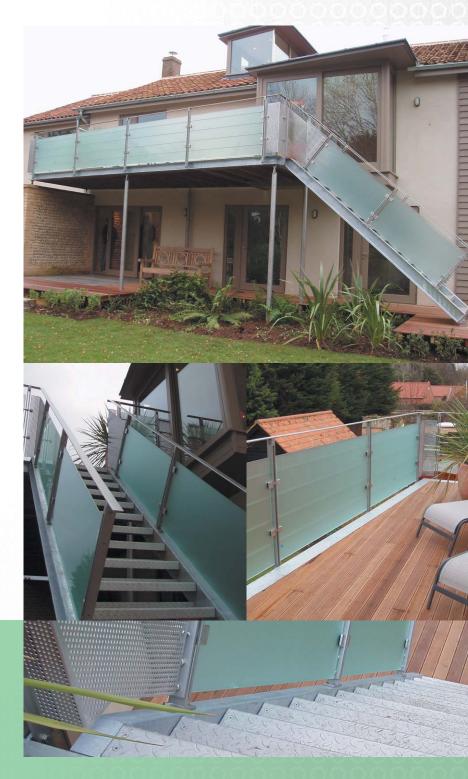

Our in-house team of experienced craftsmen provide a complete solution from design through to installation, with an ongoing after sales support.

All products are bespoke and are available in stainless steel, aluminium, mild steel - with a variety of finishes including shot blasting, galvanising, powder coating and painting.

Our product range includes: -

- STAIRWAYS,
- BALUSTRADES,
- O HAND RAILS
- O GATES.

ENGINEERING EXCELLENCE & INNOVATION FOR ARCHITECTURE

The policy of Dodman Limited is one of constant improvement

and therefore we reserve the right to alter or change the details of the unit without