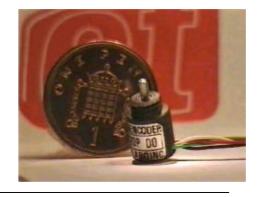

## Can a full spec Encoder be this small?

This encoder is just 7.5mm diameter and 10.5mm long yet has A, B, and marker pulse with full TTL square wave. It comes with resolutions up to 360pulses per rev and is affixed to the equipment or instrument by a 6mm nut. The MES-6-P series encoder is ideal where space is at a premium and yet a reliable incremental signal is essential. This new product from Encoder Technology extends and complement their own range of incremental and absolute encoders.