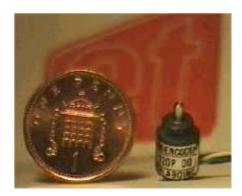

## Can a full spec Encoder be this small?

This encoder is just 7.5mm diameter and 10.5mm long yet has A, B, and marker pulse with full TTL square wave. It comes with resolutions up to 360pulses per rev and is affixed to the equipment or instrument by a 6mm nut. The MES-6-P series encoder is ideal where space is at a premium and yet a reliable incremental signal is essential. This new product from Encoder Technology extends and complement their own range of incremental and absolute encoders.