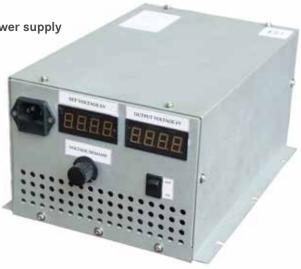

# **Specification Summary**

The CCM400 is a high voltage capacitor charging power supply. It has a stable output voltage, a control for precise adjustment and a fixed maximum output current limit. The power supply is designed to have a high tolerance to the noise generated by electrical discharge.

#### Control

| Voltage Program | Potentiometer on the front panel. |
|-----------------|-----------------------------------|
| Charge Enable   | Switch on the front panel.        |