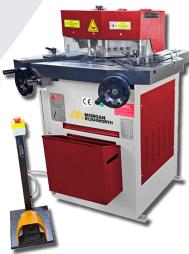

Making Metal Work

**Corner Notcher** 

The HFA hydraulic corner notching machines have a cutting capacity of 250mm x 6mm at a fixed angle of 90 Degrees. The HVA offers variable angles between 30 - 140 Degrees, with a maximum capacity of 200mm x 6mm.

With a rigid head and workbench, these corner notchers are designed for a long working life.

**HFA 250/6** 

**HVA 200/6** 

## TECHNICAL SPECIFICATIONS

| MODEL                              |    | HFA 250/6 | HVA 200/6  |
|------------------------------------|----|-----------|------------|
| STOCK CODE                         |    | M4000     | M4001      |
| Blade Angle                        | mm | 90°       | 30°-140°   |
| Cutting Length                     | mm | 250       | 200        |
| Cutting Capacity - Mild Steel      | mm | 6         | 6          |
| Cutting Capacity - Stainless Steel | mm | 3         | 3          |
| Motor                              | Kw | 4         | 4          |
| Strokes per minute                 |    | 25        | 30         |
| Work Table                         | mm | 800 x 750 | 1150 x 610 |
| Length                             | mm | 1010      | 1100       |
| Width                              | mm | 850       | 1150       |
| Height                             | mm | 1400      | 1200       |
| Weight                             | kg | 630       | 1150       |