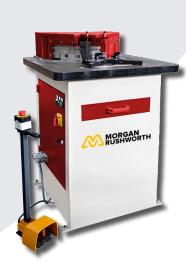

Making Metal Work

**Corner Notcher** 

The HFA hydraulic corner notching machines have a cutting capacity of 250mm x 6mm at a fixed angle of 90 Degrees. The HVA offers variable angles between 30 - 140 Degrees, with a maximum capacity of 200mm x 6mm.

With a rigid head and workbench, these corner notchers are designed for a long working life.

**HFA 250/6** 

**HVA 200/6** 

## TECHNICAL SPECIFICATIONS

| MODEL                              |    | HFA 250/6 | HVA 200/6  |
|------------------------------------|----|-----------|------------|
| STOCK CODE                         |    | M4000     | M4001      |
| Blade Angle                        | mm | 90°       | 30°-140°   |
| Cutting Length                     | mm | 250       | 200        |
| Cutting Capacity - Mild Steel      | mm | 6         | 6          |
| Cutting Capacity - Stainless Steel | mm | 3         | 3          |
| Motor                              | Kw | 4         | 4          |
| Strokes per minute                 |    | 25        | 30         |
| Work Table                         | mm | 800 x 750 | 1150 x 610 |
| Length                             | mm | 1010      | 1100       |
| Width                              | mm | 850       | 1150       |
| Height                             | mm | 1400      | 1200       |
| Weight                             | kg | 630       | 1150       |