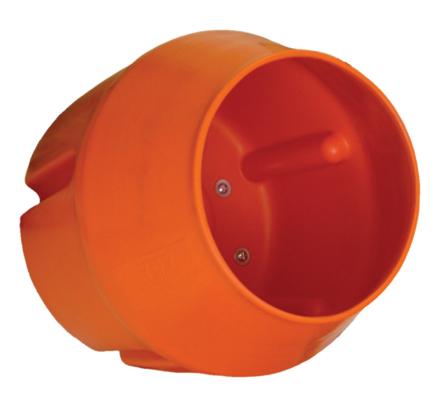

## Polyethylene Mixer Drum Part No. 6050

Standard concrete mixers fitted with steel drums invariably end up covered in concrete and badly misshapen due to the contractor trying to clean the mixer after the concrete has set. The SPE heavy duty replacement drum instantly solves this problem providing the following benefits.

### Features:

- Easy to clean
- Long life
- Lightweight dent free construction
- Can be recycled
- Available in company colours
- Facility to insert customer logo
- Permanent colour

| Accessories |                        |  |
|-------------|------------------------|--|
| Part No.    | Description            |  |
| 6051        | Optional Steel/Paddles |  |