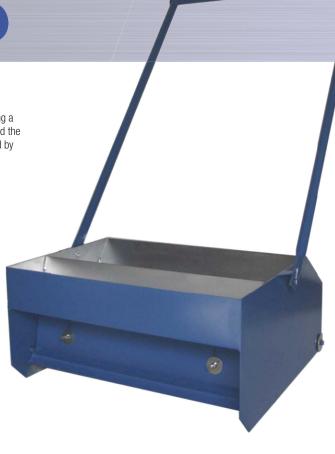

#### **Screed Sledge**

The SPE Screed Sledge offers the flooring contractor a simple solution for laying a consistent bed of screed material. Mixed material is fed into the hopper box and the sledge is pulled across the floor. The thickness of material being layed is varied by setting the adjustable depth gauge.

| Part No. | Description             |
|----------|-------------------------|
| SS-24    | Screed Sledge 24"/600mm |
| SS-30    | Screed Sledge 30"/750mm |