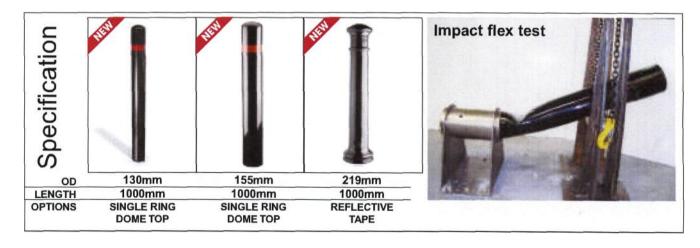

## Streetwise Impact-Flex EVOLUTIONARY 'FLEXIBLE' BOLLARDS

• Used primarily in areas where bollards are frequently hit at low speed, reducing impact damage to vehicles and minimising the need for bollard replacement.

bollards combine strength and flexibility and are designed to flex during vehicle impact at which

point the bollard will fold through 90 degrees. Once the load is removed the bollard will bounce back to its original upright position. It will continue to fold under a given loading situation an indefinite number of times thanks to the highly durable, resilient polyurethane material called 'Terrathane.