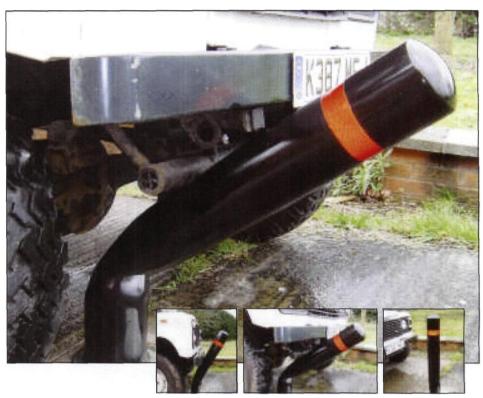

## Streetwise Impact-Flex EVOLUTIONARY 'FLEXIBLE' BOLLARDS

• Used primarily in areas where bollards are frequently hit at low speed, reducing impact damage to vehicles and minimising the need for bollard replacement.

bollards combine strength and flexibility and are designed to flex during vehicle impact at which

point the bollard will fold through 90 degrees. Once the load is removed the bollard will bounce back to its original upright position. It will continue to fold under a given loading situation an indefinite number of times thanks to the highly durable, resilient polyurethane material called 'Terrathane.