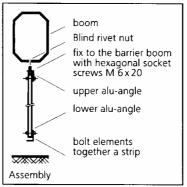

# Assembly:

After the boom has been assembled, the individual pre assembled grille elements must firstly be bolted onto the boom. Then the grille elements must be linked together at the lower aluminium angle section. This ensures that all elements fold simultaneously during opening.