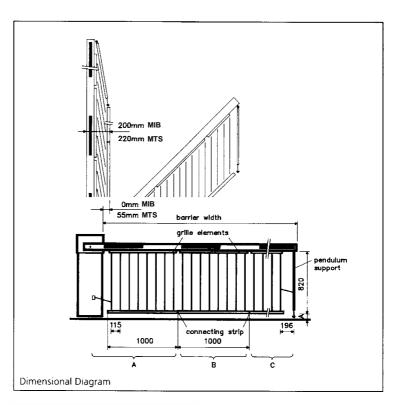

#### **Barrier boom**

The Magnetic aluminium grille is available for all barrier types. It ensures that the area under the boom, when in the horizontal position, is also secured. When the barrier is opened, the grille folds together so that the full width continues to be available for traffic moving through.

The ground clearance of the grille (dimension A) is 41mm for barriers MIB, and 32mm for the MTS barriers. In the standard version, the grille element spacing is 115mm. Narrower spacing is also available on request (e.g. for animals, 40mm).

A pendulum support or a support post is needed when using booms with the grille attached.

A space is provided at the front end of the boom to fit the pendulum support. Assembly and adjustment of the pendulum support should be carried out in accordance with Info MM5141.