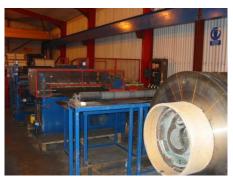

Relocated 3 steel cut to length lines, each with a mandrel coil feed, leveller, edge trimmer, looping pit, shears and run out tables.

The relocation of each line included:

- Survey to assess alignment and levels of equipment.
- Electrical disconnection, matchmarking and reconnection
- Mechanical disconnection, matchmarking and reconnection
- Relocation of all equipment, with cranes, forklift truck, skates, transport, etc.
- Reinstallation of line, including levelling and alignment.