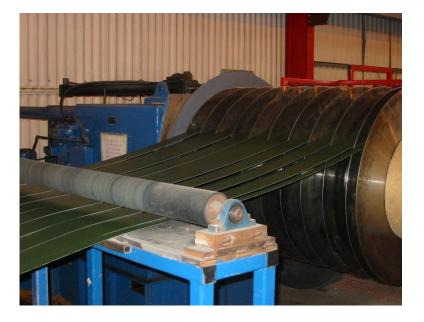

Relocated 3 steel cut to length lines, each with a mandrel coil feed, leveller, edge trimmer, looping pit, shears and run out tables.

The relocation of each line included:

- Survey to assess alignment and levels of equipment.
- Electrical disconnection, matchmarking and reconnection
- Mechanical disconnection, matchmarking and reconnection
- Relocation of all equipment, with cranes, forklift truck, skates, transport, etc.
- Reinstallation of line, including levelling and alignment.