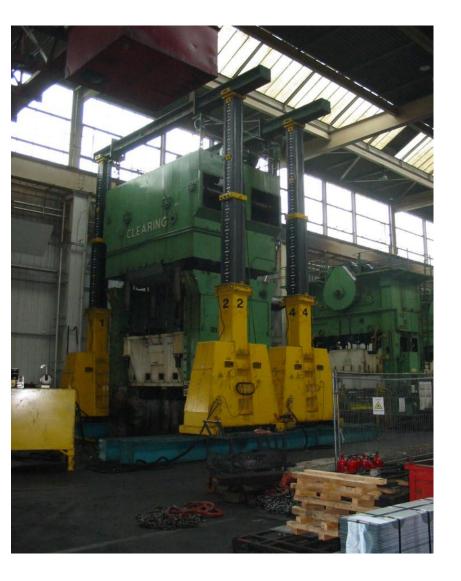

## Relocation of car body presses: weight 240 ton

Mechanically dismantle 240 to presses using 500 ton Mega Lift system and load to transport, utilising Mega lift and mobile crane to top & tail lift the items onto the beds of the lorries.

The work was carried out on a sub contract basis and was successful delivered in accordance with the contractor's requirements and specification.

| Client:      | Krupp Camford Pressings |
|--------------|-------------------------|
| Location:    | Llanelli                |
| Sector:      | Automotive              |
| TM services: | Machinery Movement      |
|              | Heavy Lifting           |