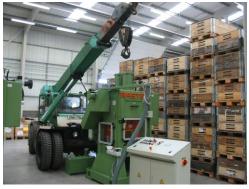

## Relocation of machines (including M&E Services)

Isolate and disconnect mechanical and electrical services from 5 No presses and one extruder, relocate using jacks, skates, fork lift trucks and lifting tackle.

Reinstall mechanical and electrical services in a different location and reconnect machines.

Client: Trelleborg Bonded Seals

Location: Newtown

Sector: Manufacturing

TM services: Machinery Relocation

M&E Services