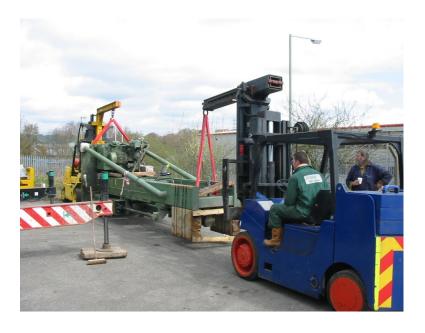

## Relocation of machines (including M&E Services)

Isolate and disconnect mechanical and electrical services from 5 No presses and one extruder, relocate using jacks, skates, fork lift trucks and lifting tackle.

Reinstall mechanical and electrical services in a different location and reconnect machines.

Client: Trelleborg Bonded Seals

Location: Newtown

Sector: Manufacturing

TM services: Machinery Relocation

M&E Services