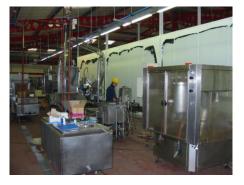

## Relocation of two bottling lines including electrical and air supplies

Relocation of two fully integrated bottling lines, processing ethnic food sauces, together with a mixing plant and pasteurising plant.

The project was planned in conjunction with the client's production requirements, and involved moving the two lines into a building formerly used as a warehouse.

All new electrical and air supplies were designed and installed by Trojan Mek.