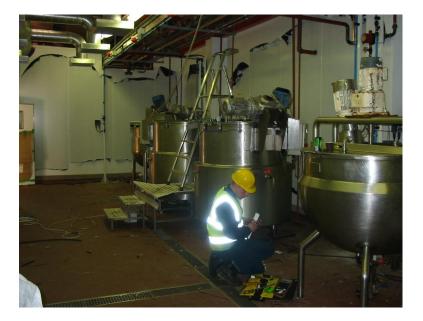

## Relocation of two bottling lines including electrical and air supplies

Relocation of two fully integrated bottling lines, processing ethnic food sauces, together with a mixing plant and pasteurising plant.

The project was planned in conjunction with the client's production requirements, and involved moving the two lines into a building formerly used as a warehouse.

All new electrical and air supplies were designed and installed by Trojan Mek.