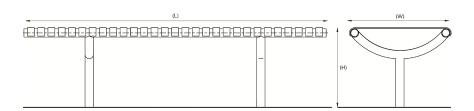

## **Product details**

- 1750mm x 588mm x 451mm (length x width x height)
- 451mm (seat height)
- Galvanised/galvanised & coated finish complete with plastic end caps
- Concrete in 300mm (below ground)
- Round flange plate 133mm x 5mm
- Each bench requires 6 x 12mm bolts