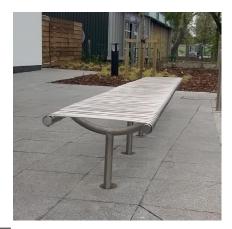

## Galvanised, Galvanised & Colour or Stainless

With a simple and stylish design the Rockingham Bench 600 from AUTOPA is ideal for busy public areas such as schools and shopping centres.

Manufactured from galvanised mild steel as standard, it will look good for years with only minimal maintenance. Supplied Concrete in only, the bench is available in stainless steel and colour coated versions (please state BS/RAL number at time of order).