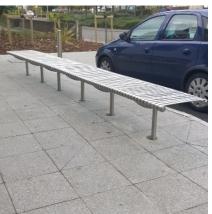

Images shows multiple benches installed as a continous run.

Available concrete in and bolt down.

| Part Number   | <u>Description</u>                                            | Weight (kg) |
|---------------|---------------------------------------------------------------|-------------|
| 138 117 013   | Rockingham Bench 600, Galvanised - Bolt Down                  | 37kg        |
| 138 117 013C  | Rockingham Bench 600, Galvanised & Colour - Bolt Down         | 37kg        |
| 138 117 019   | Rockingham Bench 600, Stainless Steel Grade 304 - Bolt Down   | 38kg        |
| 138 117 013R  | Rockingham Bench 600, Galvanised - Concrete In                | 37kg        |
| 138 117 013RC | Rockingham Bench 600, Galvanised & Colour - Concrete In       | 37kg        |
| 138 117 019R  | Rockingham Bench 600, Stainless Steel Grade 304 - Concrete In | 38kg        |