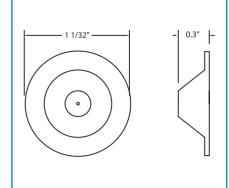

**Shower** High Pressure Cleaning Nozzles Solid Stream Shower

| Material            | Part #    |
|---------------------|-----------|
| 316 Stainless Steel | S-SHWR40* |
| Ruby                | R-SHWR40* |

\*Represents an Orifice Size of .040" Other sizes are available on request