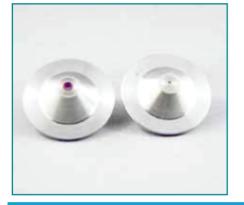

**Shower** High Pressure Cleaning Nozzles Solid Stream Shower

| Material            | Part #    |
|---------------------|-----------|
| 316 Stainless Steel | S-SHWR40* |
| Ruby                | R-SHWR40* |

\*Represents an Orifice Size of .040" Other sizes are available on request