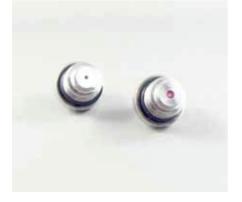

## Solid Stream Shower Nozzle with Integral O-Ring

| Material            | Part #   |  |
|---------------------|----------|--|
| 316 Stainless Steel | S-NDL40* |  |
| Ceramic             | C-NDL40* |  |
| Ruby                | R-NDL40* |  |
|                     |          |  |

\*Represents an Orifice Size of .040" Other sizes are available on request

\*Represents an Orifice Size of .040" Other sizes are available on request

Material 316 Stainless Steel Ruby

|  | 9/16"<br>9/16"-24 UNEF |
|--|------------------------|
|  | 9710 -24 UNEI          |