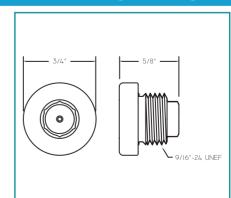

\*Represents an Orifice Size of .040" Other sizes are available on request

\*Represents an Orifice Size of .040" Other sizes are available on request

Material 316 Stainless Steel Ruby

|  | 9/16"<br>9/16"-24 UNEF |
|--|------------------------|
|  | 9710 -24 UNEI          |