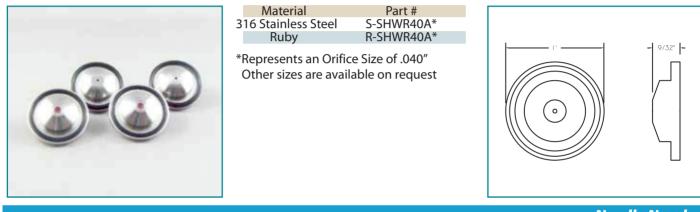

## Needle Nozzles with Integral O-Ring

Needle Nozzles

www.BETEuk.com

Part # S-NDL40A\*

R-NDL40A\*