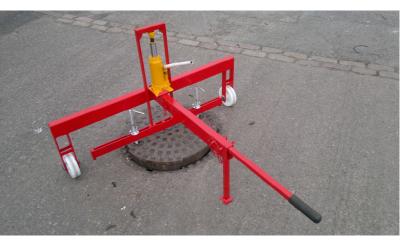

## NEW COVERMATE 101L

### **GOODRIDGE** Engineering Ltd

Goodridge Avenue Gloucester GL2 5EG

01452 527457 www.goodrigeengineering.co.uk sales@goodridgeengineering.co.uk

The new light weight hand hydraulic machine has been developed to meet the needs of the vehicle based contractor, who has the need for a low space and low weight machine to add to the "on board" equipment. The machine will fit in the smallest car when dismantled for survey and on site operation.

#### Benefits

- Safe one person operation
- Certified safe working load 25% certified over-

load 1.5 tonnes

- Simple & quick assemble from kit form
- 2 sets of keys for imperial and metric key-

holes

 Use of the Covermate minimizes the risk of back injury