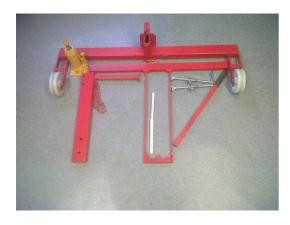

## NEW COVERMATE 101L

#### Specification

- Hydraulic Jacks
- Weight Kg 28
- Max load tonnes 1.5 SWL

1

- Max lift mm 150
- Key centres mm 240-825
- Max cover width mm 925

### **GOODRIDGE** Engineering Ltd

Goodridge Avenue Gloucester GL2 5EG

01452 527457 www.goodrigeengineering.co.uk sales@goodridgeengineering.co.uk

The new light weight hand hydraulic machine has been developed to meet the needs of the vehicle based contractor, who has the need for a low space and low weight machine to add to the "on board" equipment. The machine will fit in the smallest car when dismantled for survey and on site operation.