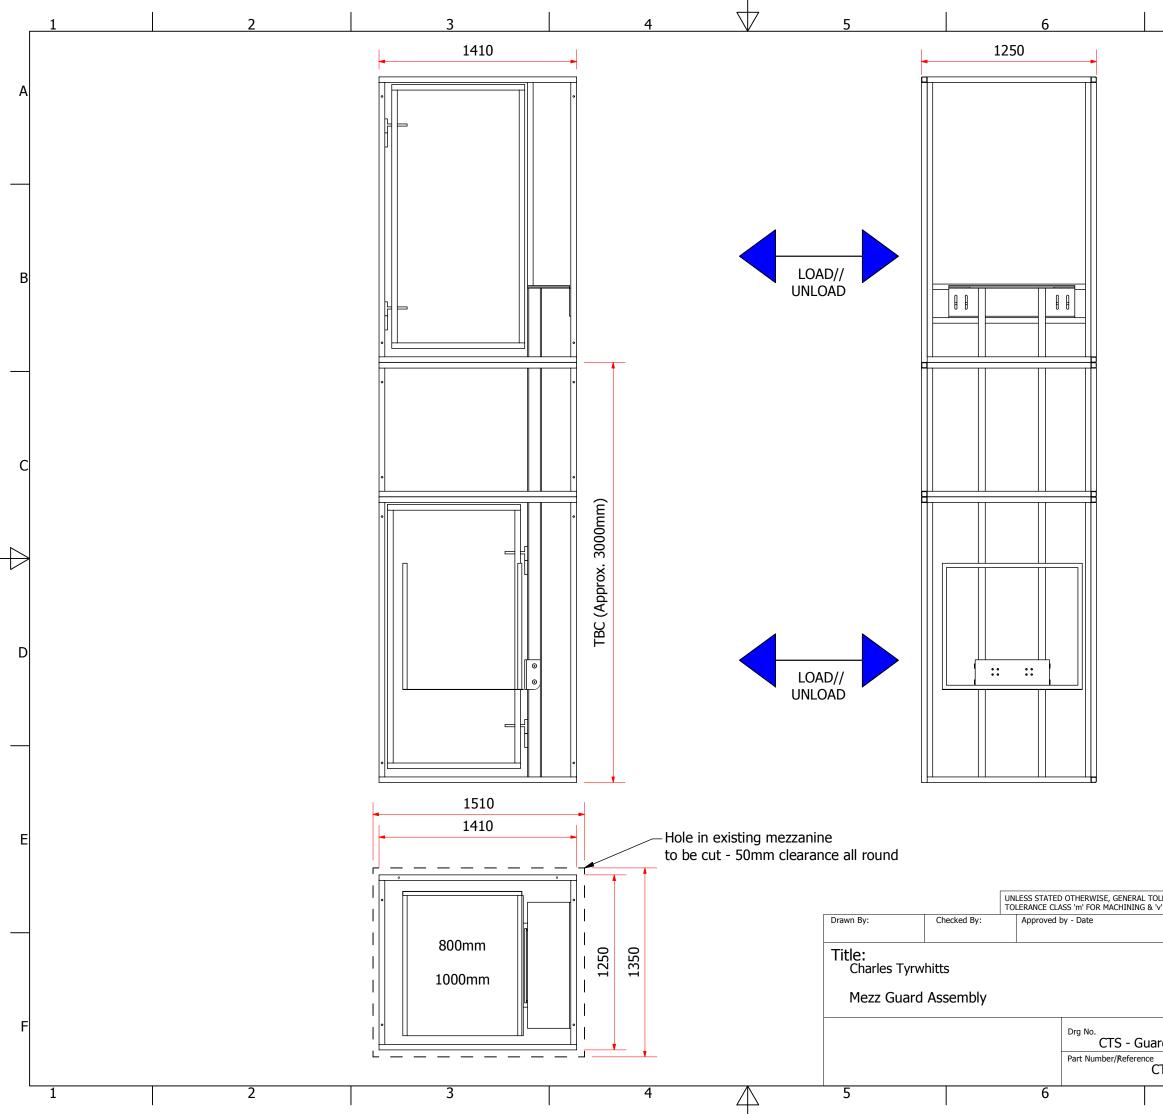

|                         | 7                                    |                    |           | 8                              | 1        |  |
|-------------------------|--------------------------------------|--------------------|-----------|--------------------------------|----------|--|
|                         | Mar<br>SQ                            | nual He<br>LUT     | and<br>IO | ling<br>VS                     | A        |  |
|                         |                                      |                    |           |                                |          |  |
|                         |                                      |                    |           |                                | В        |  |
|                         |                                      |                    |           |                                |          |  |
|                         |                                      |                    |           |                                | С        |  |
|                         |                                      |                    |           |                                |          |  |
|                         |                                      |                    |           |                                | D        |  |
|                         |                                      |                    |           |                                |          |  |
|                         |                                      |                    |           |                                | E        |  |
| olef<br>'v' f           | RANCES TO ISO 2768<br>OR FABRICATION | Customer Ref.      |           | PH Job Number                  |          |  |
|                         | Quantity<br>1 off                    | Date<br>23/Ø8/2011 |           | Design State<br>WorkInProgress | <u> </u> |  |
|                         |                                      | ,, -,,             |           | Dimensions<br>mm               |          |  |
| Material<br>As Per Part |                                      |                    |           | Scale on A3                    |          |  |
|                         |                                      |                    |           | Projection<br>O                |          |  |
| ard Frame.iam           |                                      |                    | Edition   | Sheet Number                   | F        |  |
| CTS - Guard Frame       |                                      |                    | A         | 2                              |          |  |
| 7                       |                                      |                    |           | 8                              | J        |  |
|                         |                                      |                    |           |                                |          |  |