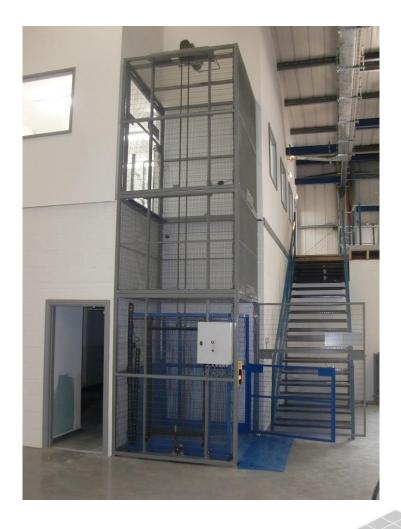

**Description:** Goods only mezzanine floor lift, with no operator access to platform for loading/unloading

Capacity: 300kg uniformly distributed over platform

**Enclosure:** Free standing for positioning adjacent to mezzanine floor

Gates: electrically and mechanically interlocked
Enclosure extending approximately 2.3m above mezzanine floor
Access through gate 1.9m high

Controls: Hold to run controls at both levels

Duty cycle: One operation every 15 minutes

Power requirements: 13 Amp, single phase, 240 Volt Lift mechanism: Direct motor on chain drive

**Structure:** Enclosure to be three sections:

Standard lower section (2m high) supply fully assembled and wired