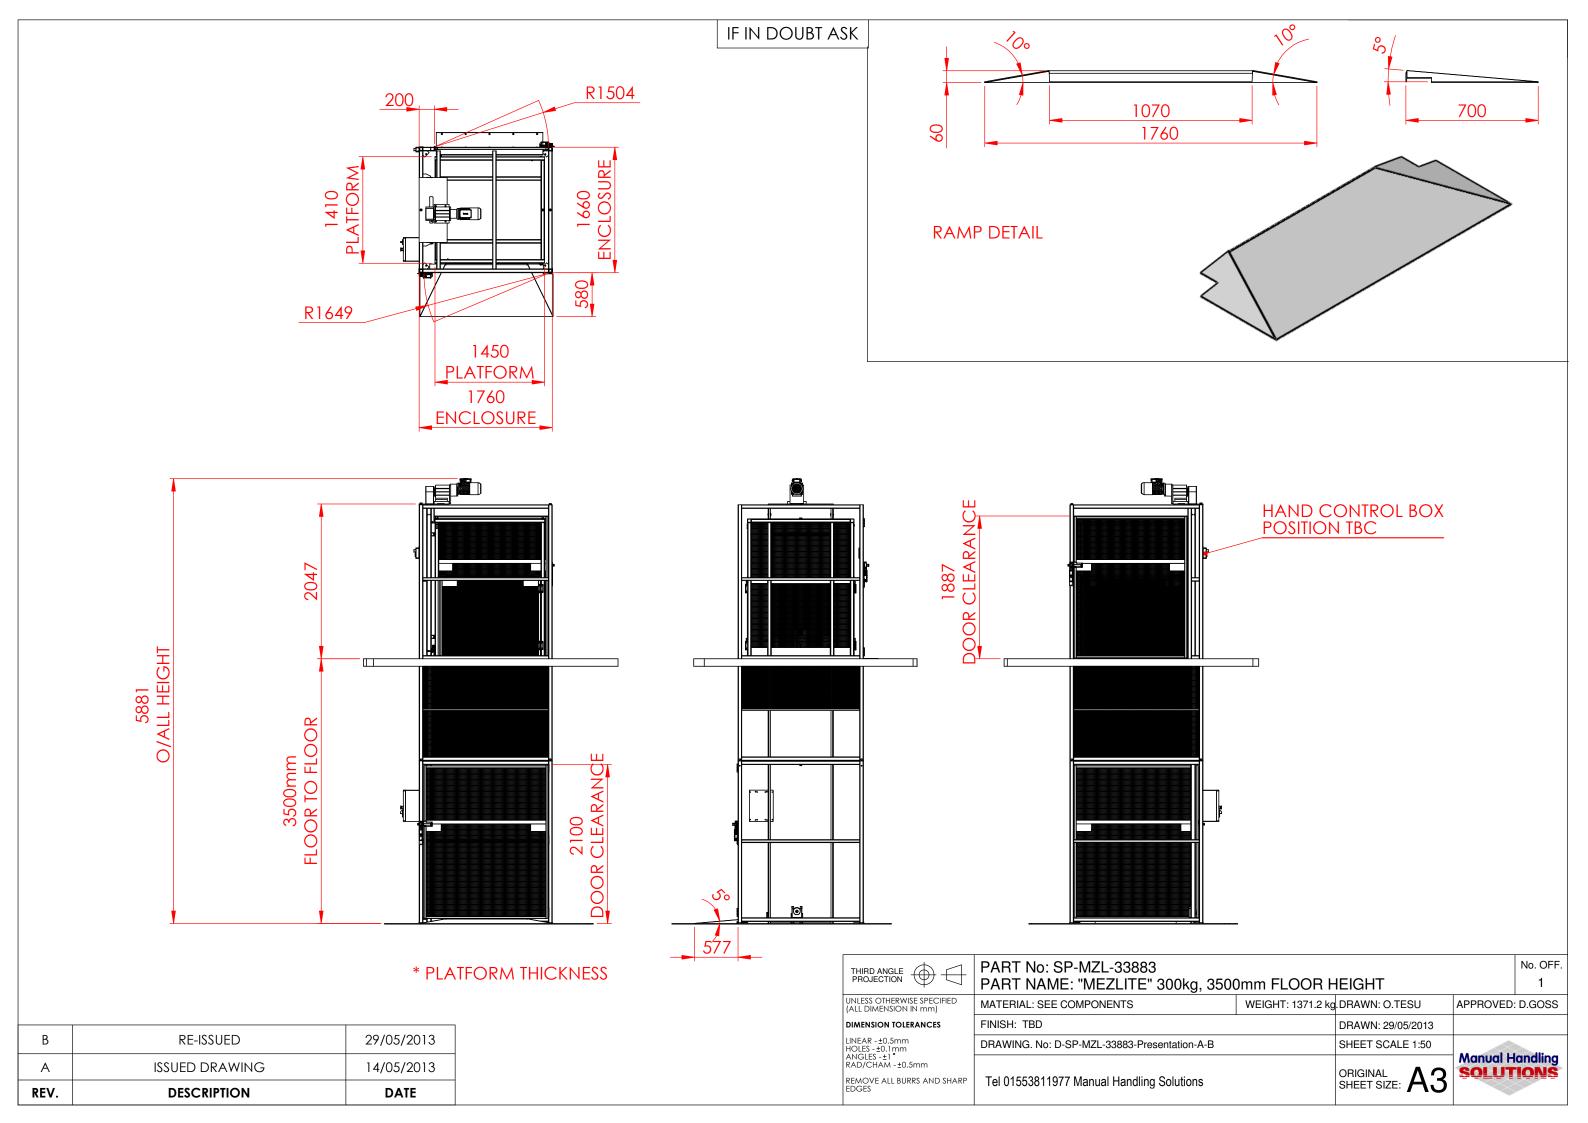

IF IN DOUBT ASK

ENCLOSURE: 1760mm x 1660mm **PLATFORM: 1450mm x 1410mm** USABLE AREA: 1350mm x 1350mm

| REV. | DESCRIPTION    | DATE       |
|------|----------------|------------|
| Α    | ISSUED DRAWING | 14/05/2013 |
| В    | RE-ISSUED      | 29/05/2013 |

| THIRD ANGLE PROJECTION                                                 | PART No: SP-MZL-33883<br>PART NAME: "MEZLITE" 300kg, 3500mm FLOOR HEIGHT |                   |                         |                   | No. OFF.        |
|------------------------------------------------------------------------|--------------------------------------------------------------------------|-------------------|-------------------------|-------------------|-----------------|
| THOUSENION                                                             |                                                                          |                   |                         |                   | 1               |
| UNLESS OTHERWISE SPECIFIED (ALL DIMENSION IN mm)                       | MATERIAL: SEE COMPONENTS                                                 | WEIGHT: 1371.2 kg | .DRAWN: O.TESU          | APPROVED          | : D.GOSS        |
| DIMENSION TOLERANCES                                                   | FINISH: TBD                                                              |                   | DRAWN: 29/05/2013       | SHEET: 1 O        | F 2             |
| LINEAR - ±0.5mm<br>HOLES - ±0.1mm                                      | DRAWING. No: D-SP-MZL-33883-Presentation-A-B                             |                   | SHEET SCALE 1:30        | DO NOT SC         | ALE             |
| ANGLES -±1°<br>RAD/CHAM -±0.5mm<br>REMOVE ALL BURRS AND SHARP<br>EDGES |                                                                          |                   | ORIGINAL SHEET SIZE: A3 | Manual H<br>SOLUT | andling<br>TONS |