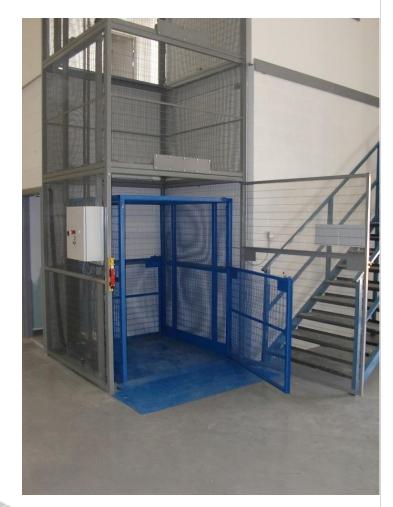

Gates: electrically and mechanically interlocked
Enclosure extending approximately 2.3m above mezzanine floor
Access through gate 1.9m high

Controls: Hold to run controls at both levels

Duty cycle: One operation every 15 minutes