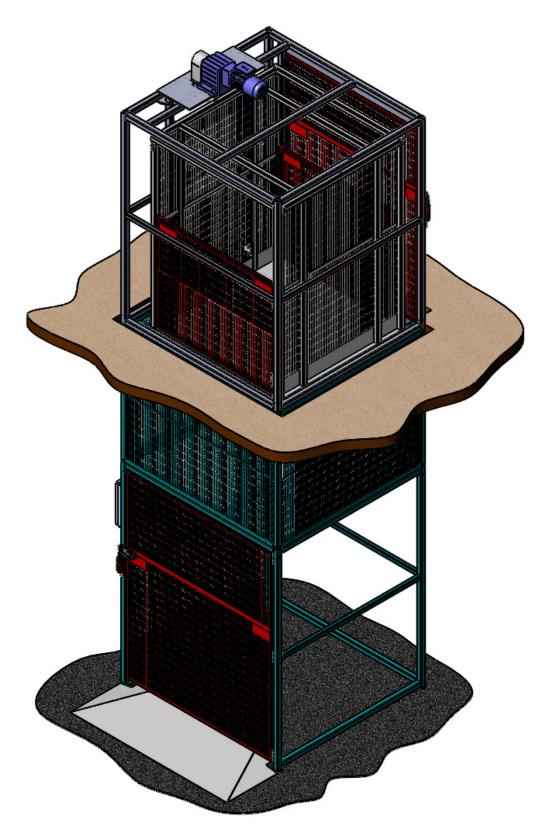

**Description:** Goods only mezzanine floor lift, with no operator access to platform for loading/unloading

Capacity: 300kg uniformly distributed over platform

**Enclosure:** Free standing for positioning adjacent to mezzanine floor

Gates: electrically and mechanically interlocked
Enclosure extending approximately 2.3m above mezzanine floor
Access through gate 1.9m high

Controls: Hold to run controls at both levels

Duty cycle: One operation every 15 minutes

Power requirements: 13 Amp, single phase, 240 Volt Lift mechanism: Direct motor on chain drive

**Structure:** Enclosure to be three sections:

Standard lower section (2m high) supply fully assembled and wired

with platform installed

Upper section (2.3m high) - standard c/w limit switch and gate interlock supplied wired with long cable lengths with plugs for easy installation. Mid section - built to order to achieve height required