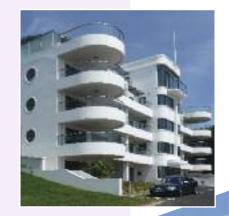

## glass balustrades

Balcony's glass balustrades create a fantastic glass railing system that offers clean expanses of glass with minimal visual interruptions. Simple to install, very cost effective, ecofriendly and almost zero maintenance, it's been the product of choice for thousands of projects all over the UK.

Systems with a proven track record, available straight or curved, with large glass spans, no ugly glass clamps or the need for corner posts, it's easy to see why Balcony is the aesthetic and functional choice in balustrading.