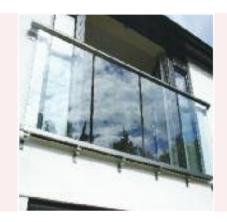

## glass balustrades

Balcony's glass balustrades create a fantastic glass railing system that offers clean expanses of glass with minimal visual interruptions. Simple to install, very cost effective, ecofriendly and almost zero maintenance, it's been the product of choice for thousands of projects all over the UK.

Systems with a proven track record, available straight or curved, with large glass spans, no ugly glass clamps or the need for corner posts, it's easy to see why Balcony is the aesthetic and functional choice in balustrading.