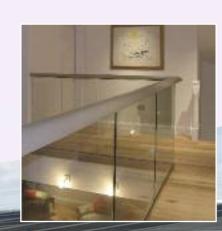

## glass balustrades

Balcony's glass balustrades create a fantastic glass railing system that offers clean expanses of glass with minimal visual interruptions. Simple to install, very cost effective, ecofriendly and almost zero maintenance, it's been the product of choice for thousands of projects all over the UK.

Systems with a proven track record, available straight or curved, with large glass spans, no ugly glass clamps or the need for corner posts, it's easy to see why Balcony is the aesthetic and functional choice in balustrading.