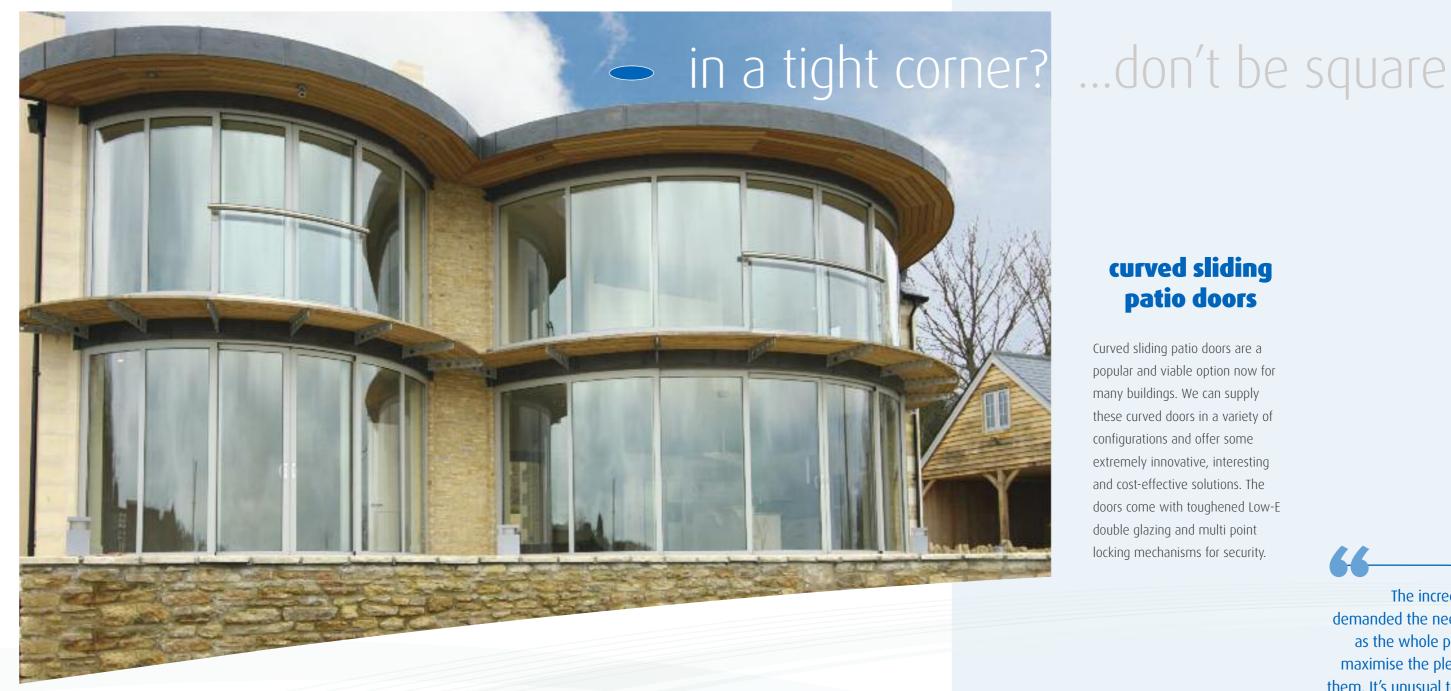

## curved sliding patio doors

Curved sliding patio doors are a popular and viable option now for many buildings. We can supply these curved doors in a variety of configurations and offer some extremely innovative, interesting and cost-effective solutions. The doors come with toughened Low-E double glazing and multi point locking mechanisms for security.

The incredible views demanded the need for glass as the whole point was to maximise the pleasure from them. It's unusual to have 180 degrees of such splendour and the curved patio door from Balcony Systems really does it justice. Everyone is stunned when they see it and it adds so much to the value and enjoyment of the property.

Phil Routledge

eleven

BALCONY

Our expertise in bending and curving glass has allowed us to develop an affordable curved sliding door solution to satisfy the evolving needs of our clients. We have been manufacturing curved doors for a decade and a half and the use of curved sliding patio doors is expanding worldwide.