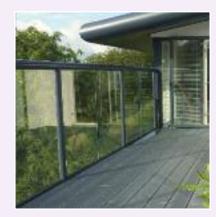

## glass balustrades

Balcony's glass balustrades create a fantastic glass railing system that offers clean expanses of glass with minimal visual interruptions. Simple to install, very cost effective, ecofriendly and almost zero maintenance, it's been the product of choice for thousands of projects all over the UK.

Systems with a proven track record, available straight or curved, with large glass spans, no ugly glass clamps or the need for corner posts, it's easy to see why Balcony is the aesthetic and functional choice in balustrading.