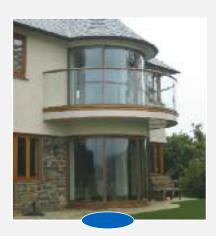

## juliette balconies

Also known as Juliette balconies,
False balconies and French
balconies we supply an outstanding
range of glass fronted Juliette
balconies. These fix onto the walls
past the reveals and have a bottom
rail under the cill creating a clear
glass opening allowing
uninterrupted views from the
inside. The strong and sturdy
handrail gives you a feeling of
security and safety.

Our Juliette balconies are fully building regulations compliant, both load tested and structurally calculated, are virtually maintenance free and suitable for the most corrosive marine or coastal locations.

ix seven

We manufacture 7 standard sizes ranging from 1280mm to 2840mm. Each of these sizes is available in 4 colours; White, Silver, Bronze and our innovative "Royal Chrome" finish. Or you can order a custom size Juliette up to 3800mm.