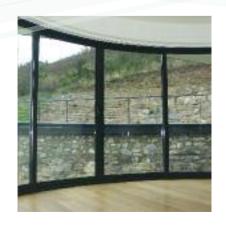

## curved sliding patio doors

Curved sliding patio doors are a popular and viable option now for many buildings. We can supply these curved doors in a variety of configurations and offer some extremely innovative, interesting and cost-effective solutions. The doors come with toughened Low-E double glazing and multi point locking mechanisms for security.

The incredible views demanded the need for glass as the whole point was to maximise the pleasure from them. It's unusual to have 180 degrees of such splendour and the curved patio door from Balcony Systems really does it justice. Everyone is stunned when they see it and it adds so much to the value and enjoyment of the property.

Phil Routledge

eleven

BALCONY

Our expertise in bending and curving glass has allowed us to develop an affordable curved sliding door solution to satisfy the evolving needs of our clients. We have been manufacturing curved doors for a decade and a half and the use of curved sliding patio doors is expanding worldwide.