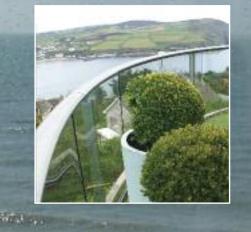

## glass balustrades

Balcony's glass balustrades create a fantastic glass railing system that offers clean expanses of glass with minimal visual interruptions. Simple to install, very cost effective, ecofriendly and almost zero maintenance, it's been the product of choice for thousands of projects all over the UK.

Systems with a proven track record, available straight or curved, with large glass spans, no ugly glass clamps or the need for corner posts, it's easy to see why Balcony is the aesthetic and functional choice in balustrading.

clean lines, elegance, beauty, and practicality combined

two thr

We cater for all requests, internal and external, from the single home builder or renovator through to major development projects with literally hundreds of balconies. We undertake projects from start to finish or as supplied cut to size, fully fabricated and ready to install. The posts and rails are available in a range of colour options including our unique 'Royal Chrome' anodized. Glass can be supplied with our proprietary and double sided BalcoNano® selfcleaning glass coating. Choose a Balcony balustrade for both practical, ultra-low maintenance and visually stunning results.