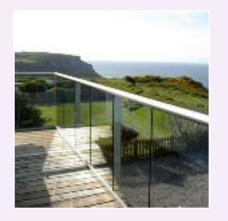

## curved sliding patio doors

Curved sliding patio doors are a popular and viable option now for many buildings. We can supply these curved doors in a variety of configurations and offer some extremely innovative, interesting and cost-effective solutions. The doors come with toughened Low-E double glazing and multi point locking mechanisms for security.

The incredible views demanded the need for glass as the whole point was to maximise the pleasure from them. It's unusual to have 180 degrees of such splendour and the curved patio door from Balcony Systems really does it justice. Everyone is stunned when they see it and it adds so much to the value and enjoyment of the property.

Phil Routledge

eleven

BALCONY

Our expertise in bending and curving glass has allowed us to develop an affordable curved sliding door solution to satisfy the evolving needs of our clients. We have been manufacturing curved doors for a decade and a half and the use of curved sliding patio doors is expanding worldwide.