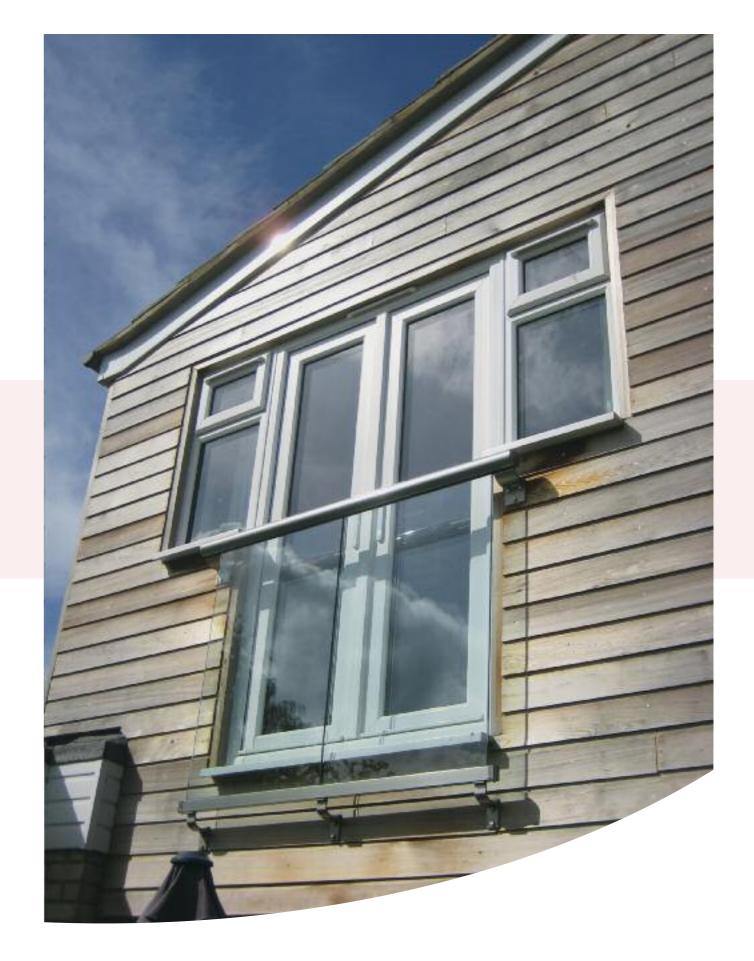

## juliette balconies

Also known as Juliette balconies,
False balconies and French
balconies we supply an outstanding
range of glass fronted Juliette
balconies. These fix onto the walls
past the reveals and have a bottom
rail under the cill creating a clear
glass opening allowing
uninterrupted views from the
inside. The strong and sturdy
handrail gives you a feeling of
security and safety.

ix seven

We manufacture 7 standard sizes ranging from 1280mm to 2840mm. Each of these sizes is available in 4 colours; White, Silver, Bronze and our innovative "Royal Chrome" finish. Or you can order a custom size Juliette up to 3800mm.

Our Juliette balconies are easy to fit and they're unobtrusive with no vertical posts, metal mesh or railings to spoil the view!

Got an instant online quote for one of your Juliettes and ordered it there and then. It was delivered as promised and carefully wrapped. Fitting was very straightforward and the result is stunning. Top quality product at a very fair price.