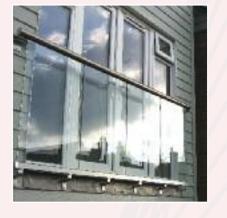

## glass balustrades

Balcony's glass balustrades create a fantastic glass railing system that offers clean expanses of glass with minimal visual interruptions. Simple to install, very cost effective, ecofriendly and almost zero maintenance, it's been the product of choice for thousands of projects all over the UK.

Systems with a proven track record, available straight or curved, with large glass spans, no ugly glass clamps or the need for corner posts, it's easy to see why Balcony is the aesthetic and functional choice in balustrading.