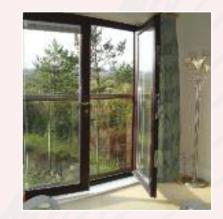

## juliette balconies

Also known as Juliette balconies,
False balconies and French
balconies we supply an outstanding
range of glass fronted Juliette
balconies. These fix onto the walls
past the reveals and have a bottom
rail under the cill creating a clear
glass opening allowing
uninterrupted views from the
inside. The strong and sturdy
handrail gives you a feeling of
security and safety.

Our Juliette balconies are fully building regulations compliant, both load tested and structurally calculated, are virtually maintenance free and suitable for the most corrosive marine or coastal locations.