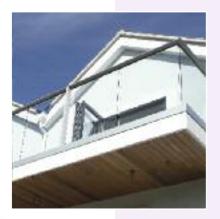

## juliette balconies

Also known as Juliette balconies,
False balconies and French
balconies we supply an outstanding
range of glass fronted Juliette
balconies. These fix onto the walls
past the reveals and have a bottom
rail under the cill creating a clear
glass opening allowing
uninterrupted views from the
inside. The strong and sturdy
handrail gives you a feeling of
security and safety.

Our Juliette balconies are fully building regulations compliant, both load tested and structurally calculated, are virtually maintenance free and suitable for the most corrosive marine or coastal locations.