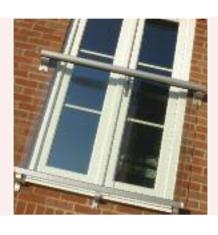

## juliette balconies

Also known as Juliette balconies,
False balconies and French
balconies we supply an outstanding
range of glass fronted Juliette
balconies. These fix onto the walls
past the reveals and have a bottom
rail under the cill creating a clear
glass opening allowing
uninterrupted views from the
inside. The strong and sturdy
handrail gives you a feeling of
security and safety.

ix seven

We manufacture 7 standard sizes ranging from 1280mm to 2840mm. Each of these sizes is available in 4 colours; White, Silver, Bronze and our innovative "Royal Chrome" finish. Or you can order a custom size Juliette up to 3800mm.

Our Juliette balconies are easy to fit and they're unobtrusive with no vertical posts, metal mesh or railings to spoil the view!

Got an instant online quote for one of your Juliettes and ordered it there and then. It was delivered as promised and carefully wrapped. Fitting was very straightforward and the result is stunning. Top quality product at a very fair price.