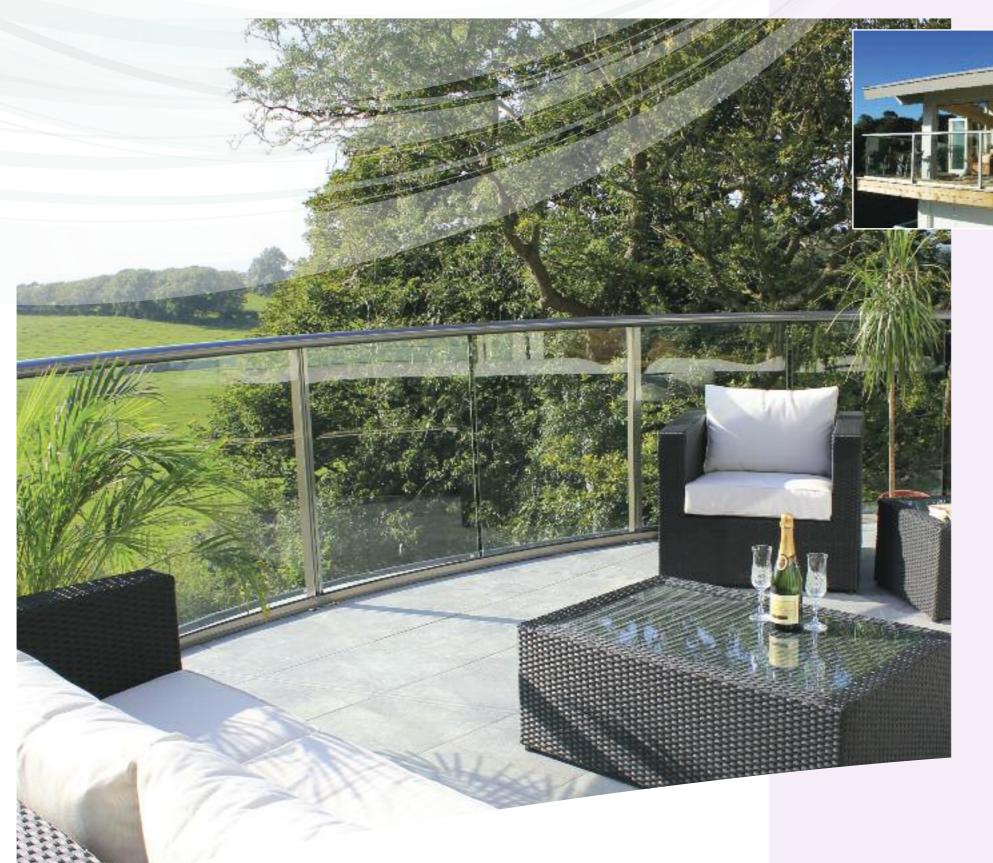

## glass balustrades

Balcony's glass balustrades create a fantastic glass railing system that offers clean expanses of glass with minimal visual interruptions. Simple to install, very cost effective, ecofriendly and almost zero maintenance, it's been the product of choice for thousands of projects all over the UK.

Systems with a proven track record, available straight or curved, with large glass spans, no ugly glass clamps or the need for corner posts, it's easy to see why Balcony is the aesthetic and functional choice in balustrading.