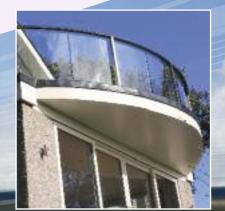

## glass balustrades

Balcony's glass balustrades create a fantastic glass railing system that offers clean expanses of glass with minimal visual interruptions. Simple to install, very cost effective, ecofriendly and almost zero maintenance, it's been the product of choice for thousands of projects all over the UK.

Systems with a proven track record, available straight or curved, with large glass spans, no ugly glass clamps or the need for corner posts, it's easy to see why Balcony is the aesthetic and functional choice in balustrading.

clean lines, elegance, beauty, and practicality combined

two thr

We cater for all requests, internal and external, from the single home builder or renovator through to major development projects with literally hundreds of balconies. We undertake projects from start to finish or as supplied cut to size, fully fabricated and ready to install. The posts and rails are available in a range of colour options including our unique 'Royal Chrome' anodized. Glass can be supplied with our proprietary and double sided BalcoNano® selfcleaning glass coating. Choose a Balcony balustrade for both practical, ultra-low maintenance and visually stunning results.