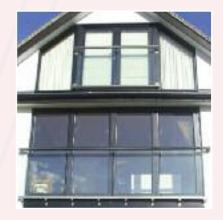

## glass balustrades

Balcony's glass balustrades create a fantastic glass railing system that offers clean expanses of glass with minimal visual interruptions. Simple to install, very cost effective, ecofriendly and almost zero maintenance, it's been the product of choice for thousands of projects all over the UK.

Systems with a proven track record, available straight or curved, with large glass spans, no ugly glass clamps or the need for corner posts, it's easy to see why Balcony is the aesthetic and functional choice in balustrading.