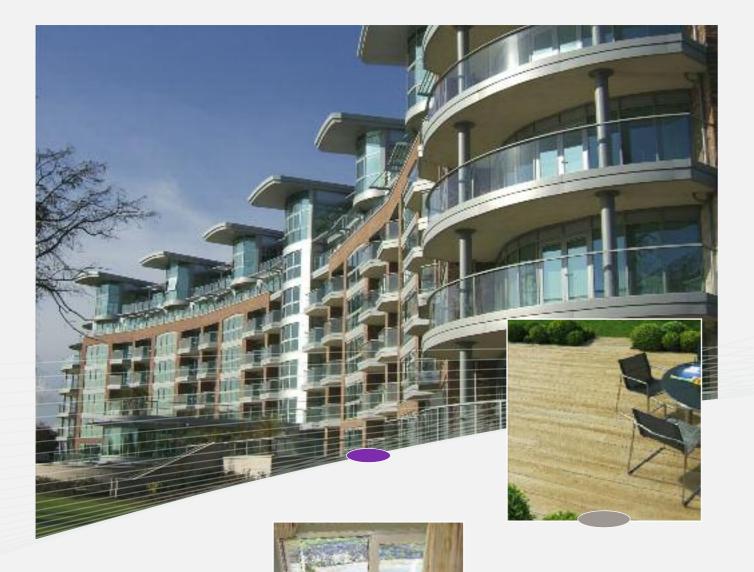

## glass balustrades

Balcony's glass balustrades create a fantastic glass railing system that offers clean expanses of glass with minimal visual interruptions. Simple to install, very cost effective, ecofriendly and almost zero maintenance, it's been the product of choice for thousands of projects all over the UK.

Systems with a proven track record, available straight or curved, with large glass spans, no ugly glass clamps or the need for corner posts, it's easy to see why Balcony is the aesthetic and functional choice in balustrading.

clean lines, elegance, beauty, and practicality combined

two thr

We cater for all requests, internal and external, from the single home builder or renovator through to major development projects with literally hundreds of balconies. We undertake projects from start to finish or as supplied cut to size, fully fabricated and ready to install. The posts and rails are available in a range of colour options including our unique 'Royal Chrome' anodized. Glass can be supplied with our proprietary and double sided BalcoNano® selfcleaning glass coating. Choose a Balcony balustrade for both practical, ultra-low maintenance and visually stunning results.