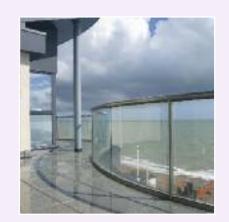

## glass balustrades

Balcony's glass balustrades create a fantastic glass railing system that offers clean expanses of glass with minimal visual interruptions. Simple to install, very cost effective, ecofriendly and almost zero maintenance, it's been the product of choice for thousands of projects all over the UK.

Systems with a proven track record, available straight or curved, with large glass spans, no ugly glass clamps or the need for corner posts, it's easy to see why Balcony is the aesthetic and functional choice in balustrading.