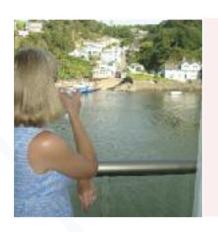

## juliette balconies

Also known as Juliette balconies,
False balconies and French
balconies we supply an outstanding
range of glass fronted Juliette
balconies. These fix onto the walls
past the reveals and have a bottom
rail under the cill creating a clear
glass opening allowing
uninterrupted views from the
inside. The strong and sturdy
handrail gives you a feeling of
security and safety.

Our Juliette balconies are fully building regulations compliant, both load tested and structurally calculated, are virtually maintenance free and suitable for the most corrosive marine or coastal locations.