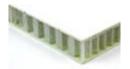

#### **Lightweight Sandwich Panels**

Sandwich panels (A) are made, as the term suggests, from a sandwich of a high strength skin material (B) that is bonded with a suitable adhesive to a lightweight structural core material (C). Many skin and core types are available to achieve the required weight, budget, strength and environmental performance. Speak to Coretex who can advise you – a typical list of options is provide below.

#### **Outer Skin Options**

- Aluminium (Primed/Painted)
- HPL (High Pressure Laminate /Formica )
- Steel (Galvanized/Painted)
- Carbon Fibre
- GRP (Glass Reinforced Polyester)
- PVC / ABS / PP
- MDF / Plywood

#### **Inner Core Options**

- Expanded Polystyrene (EPS)
- Extruded Polystyrene (XPS)
- PP (Polypropylene Honeycomb)
- Aluminium Honeycomb
- Paper Honeycomb