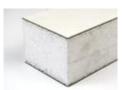

#### **Lightweight Sandwich Panels**

Sandwich panels (A) are made, as the term suggests, from a sandwich of a high strength skin material (B) that is bonded with a suitable adhesive to a lightweight structural core material (C). Many skin and core types are available to achieve the required weight, budget, strength and environmental performance. Speak to Coretex who can advise you – a typical list of options is provide below.

#### **Outer Skin Options**

- Aluminium (Primed/Painted)
- HPL (High Pressure Laminate /Formica )
- Steel (Galvanized/Painted)
- Carbon Fibre
- GRP (Glass Reinforced Polyester)
- PVC / ABS / PP
- MDF / Plywood

#### **Inner Core Options**

- Expanded Polystyrene (EPS)
- Extruded Polystyrene (XPS)
- PP (Polypropylene Honeycomb)
- Aluminium Honeycomb
- Paper Honeycomb