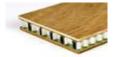

#### **Lightweight Sandwich Panels**

Sandwich panels (A) are made, as the term suggests, from a sandwich of a high strength skin material (B) that is bonded with a suitable adhesive to a lightweight structural core material (C). Many skin and core types are available to achieve the required weight, budget, strength and environmental performance. Speak to Coretex who can advise you – a typical list of options is provide below.

#### **Outer Skin Options**

- Aluminium (Primed/Painted)
- HPL (High Pressure Laminate /Formica )
- Steel (Galvanized/Painted)
- Carbon Fibre
- GRP (Glass Reinforced Polyester)
- PVC / ABS / PP
- MDF / Plywood

#### **Inner Core Options**

- Expanded Polystyrene (EPS)
- Extruded Polystyrene (XPS)
- PP (Polypropylene Honeycomb)
- Aluminium Honeycomb
- Paper Honeycomb