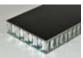

#### **Lightweight Sandwich Panels**

Sandwich panels (A) are made, as the term suggests, from a sandwich of a high strength skin material (B) that is bonded with a suitable adhesive to a lightweight structural core material (C). Many skin and core types are available to achieve the required weight, budget, strength and environmental performance. Speak to Coretex who can advise you – a typical list of options is provide below.

#### **Outer Skin Options**

- Aluminium (Primed/Painted)
- HPL (High Pressure Laminate /Formica )
- Steel (Galvanized/Painted)
- Carbon Fibre
- GRP (Glass Reinforced Polyester)
- PVC / ABS / PP
- MDF / Plywood

#### **Inner Core Options**

- Expanded Polystyrene (EPS)
- Extruded Polystyrene (XPS)
- PP (Polypropylene Honeycomb)
- Aluminium Honeycomb
- Paper Honeycomb