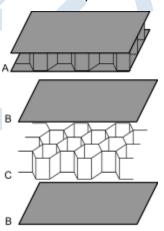

#### **Lightweight Sandwich Panels**

Sandwich panels (A) are made, as the term suggests, from a sandwich of a high strength skin material (B) that is bonded with a suitable adhesive to a lightweight structural core material (C). Many skin and core types are available to achieve the required weight, budget, strength and environmental performance. Speak to Coretex who can advise you – a typical list of options is provide below.