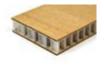

#### **Lightweight Sandwich Panels**

Sandwich panels (A) are made, as the term suggests, from a sandwich of a high strength skin material (B) that is bonded with a suitable adhesive to a lightweight structural core material (C). Many skin and core types are available to achieve the required weight, budget, strength and environmental performance. Speak to Coretex who can advise you – a typical list of options is provide below.

#### **Outer Skin Options**

- Aluminium (Primed/Painted)
- HPL (High Pressure Laminate /Formica )
- Steel (Galvanized/Painted)
- Carbon Fibre
- GRP (Glass Reinforced Polyester)
- PVC / ABS / PP
- MDF / Plywood

#### **Inner Core Options**

- Expanded Polystyrene (EPS)
- Extruded Polystyrene (XPS)
- PP (Polypropylene Honeycomb)
- Aluminium Honeycomb
- Paper Honeycomb