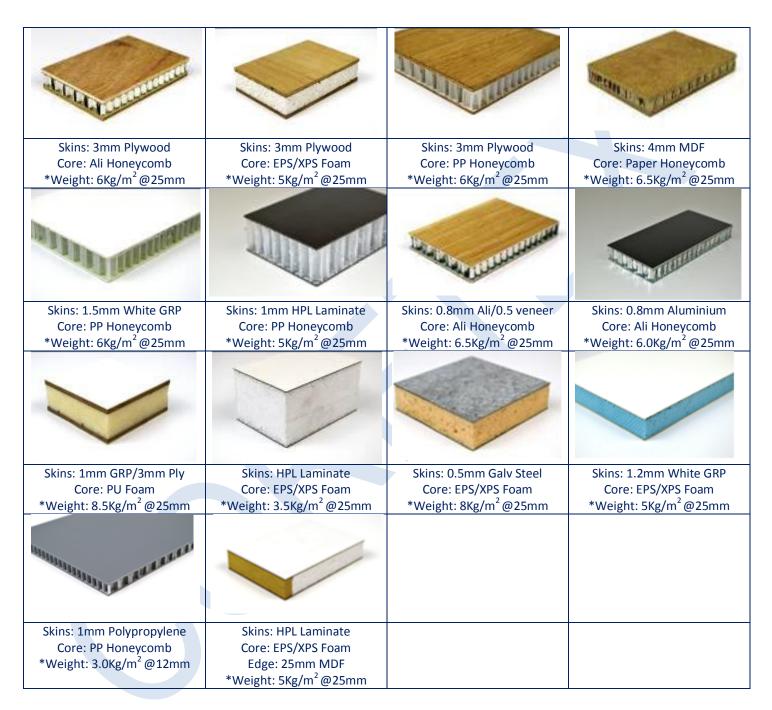

#### **Outer Skin Options**

- Aluminium (Primed/Painted)
- HPL (High Pressure Laminate /Formica )
- Steel (Galvanized/Painted)
- Carbon Fibre
- GRP (Glass Reinforced Polyester)
- PVC / ABS / PP
- MDF / Plywood

#### **Inner Core Options**

- Expanded Polystyrene (EPS)
- Extruded Polystyrene (XPS)
- PP (Polypropylene Honeycomb)
- Aluminium Honeycomb
- Paper Honeycomb

# CORETEX Lightweight Panel Range – or whatever you want!

<sup>\*</sup>Weights can vary depending on the skin thickness, core density and adhesive weight. Please check with Coretex on the weight of your panel choice.