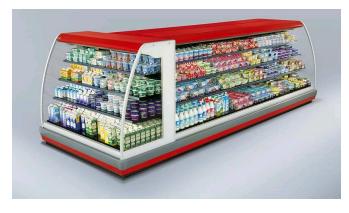

## **Tubus Bauer Polycarbonate Honeycomb** for Refrigerated Chiller Cabinets

Key Benefits: For the User

- Visually uniform cells
- 100% Recyclable
- Easy to clean
- Maintenance free
- Safe to handle
- Robust in use
- Various colour options
- Very cost effective