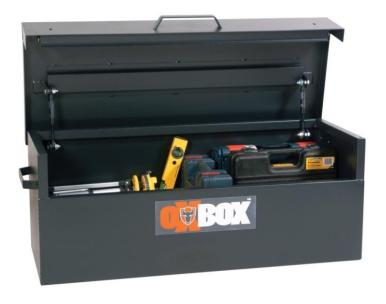

## Data Sheet | Model: Armorgard OxBox OX2

- As strong as an Ox! Range of secure tool vaults

- Unique internal anti-jemmy systemRobust construction using 2mm steel
- Hydraulic gas arms to assist with the lid opening

| Product                                | Armorgard OxBox OX2                                        |
|----------------------------------------|------------------------------------------------------------|
| Internal dimensions                    | 1140x455x440                                               |
| External dimensions (including         | 1200x490x445                                               |
| protrusions)                           |                                                            |
| Weight (kg)                            | 40                                                         |
| Colour                                 | Charcoal Grey                                              |
| Finished Coating                       | Powder Coat with anti-corrosive undercoat                  |
| Material                               | Steel                                                      |
| Material Thickness                     | 2mm                                                        |
| Locking mechanism                      | Highly Secure, keyed alike 5-Lever Deadlock                |
| Does it have Forklift Skids?           | No                                                         |
| Does it have Gas Arms?                 | Yes                                                        |
| Newton Loading of Gas Arms             | 395N                                                       |
| Safety stay                            | No                                                         |
| Quantity of keys supplied              | 3 Robust keys                                              |
| Total Storage Capacity (litres)        | 228                                                        |
| Optional Extras Available              | N/A                                                        |
| Quantity of Shelves as standard        | 0                                                          |
| Are Castors standard or optional extra | Optional Extra                                             |
| How are the Castors fitted?            | Requires welding on or holes to be drilled to bolt them on |
| Sump capacity                          | N/A                                                        |
| Safety Signage                         | N/A                                                        |
| Fire resistant?                        | Yes                                                        |