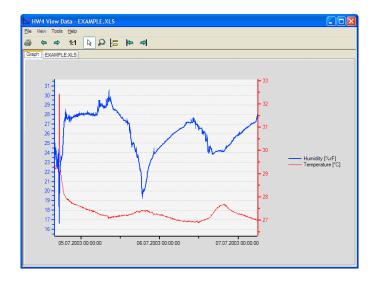

#### Viewing measured values

Simple and user-friendly; HygroWin data is presented in both graphic and numerical forms, both for live and recorded data. Data can be stored on any PC drive, including network locations.