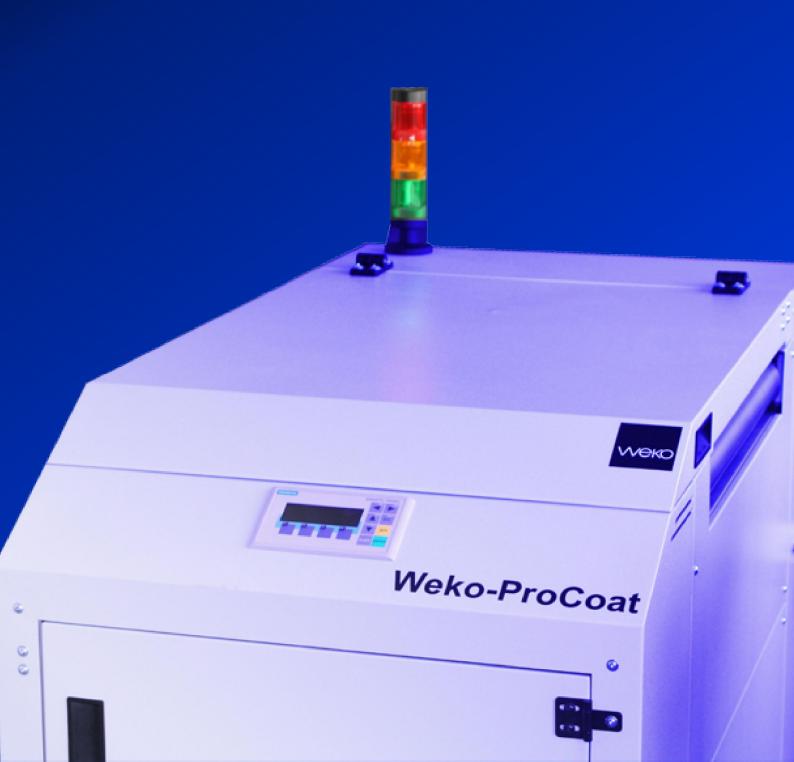

## The WEKO-ProCoat in the digital continued printing

## **WEKO-ProCoat**

- Suitable for silicone emulsions
- Speed adaptation during a print job
- · Simple and comfortable handling by menu leaded touch panel
- Pre setting of the application amount in ml/m²
- · Job related pre setting memory