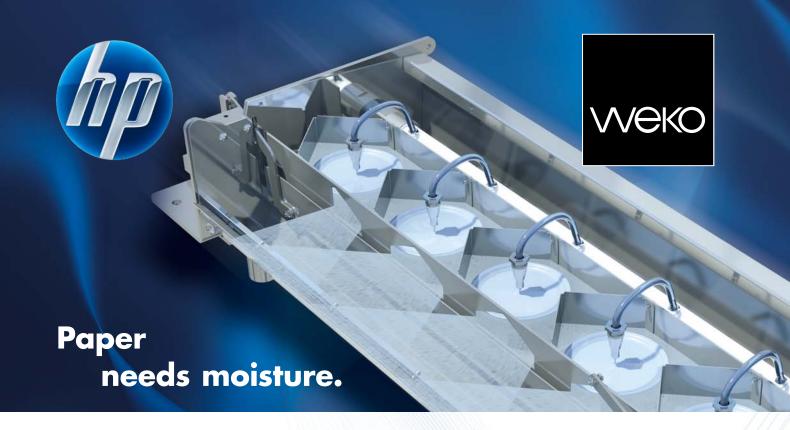

A very consistent and precise moisture feed by the WEKO-RFDi conditions the processed paper and compensates for paper variations and thereby ensures production in an optimal manner.

Therefore, not only perfect running and stacking characteristics and an exact flatness of the paper is maintained, but it also remains dimensionally stable.

## Handling

- · Exactly defined application quantity independent of the paper width
- · Reproducible application quantities
- · Tailored systems for 20", 30" and other paper widths

# Efficiency

- · Efficient use of the application medium
- · Low energy consumption
- · Very long service life