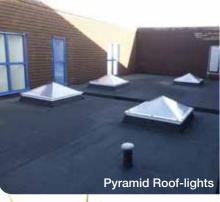

## **Ancillary Works**

- ▶ Structural decking timber and steel
- ▶ Roof-lights
- ▶ Rainwater goods and fascia/soffit work -PVC and metal
- ▶ Lead work and cappings

Built up