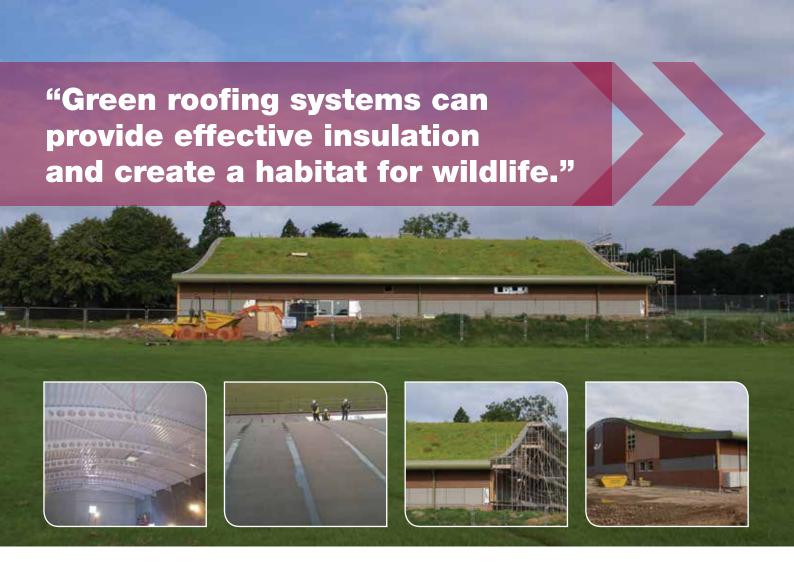

# **Protecting the Environment**

In all our activities, we are committed to minimising environmental impact and we provide a range of environmentally friendly roofing systems. We offer waterborne roofing products, solar reflective roof coatings and a range of green roofing systems which can offer savings on heating and cooling, additional living space, provide effective insulation and create a habitat for wildlife.

#### Green Roofs/Roof Gardens

Green roofs are becoming an increasingly popular eco-conscious alternative, providing thermal and noise insulation, extra living space and wildlife habitats.

We are experts in the provision of intensive and extensive green roof solutions, giving customers the choice of high or low maintenance options.