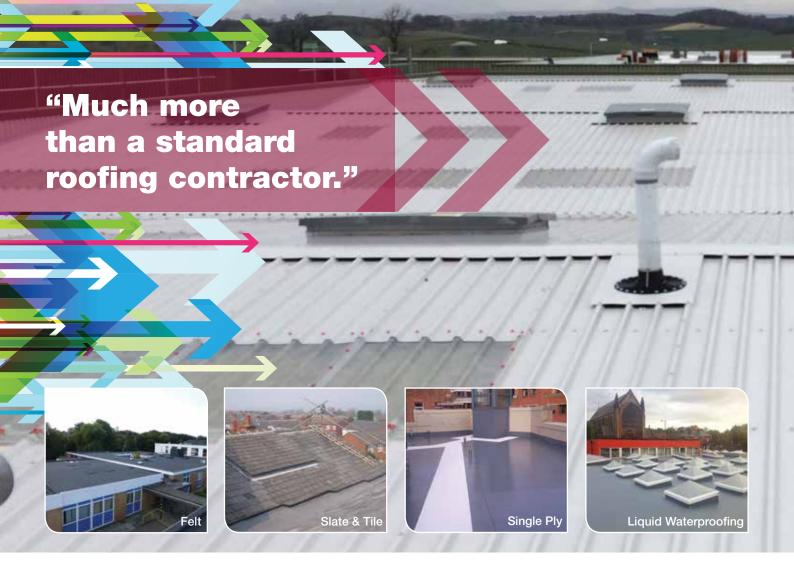

From total management of complete construction works to one-off reactive repairs, we are equipped to deliver your project on time, in budget and to the highest professional standards.

At Gables UK Ltd, we offer much more than a standard roofing contractor. As well as roof waterproofing, we carry out a range of cladding, coating and complementary services, including concrete repairs, installing panel systems, fascia and soffit work, installation of roof-lights and structural damp-proofing to name a few.

# Flat Roofing:

- ▶ Felt systems
- Liquid systems
- Single ply systems