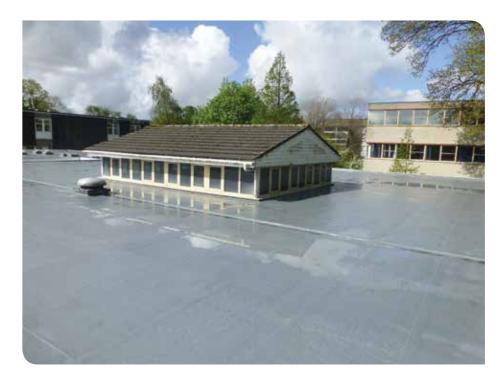

# Flat Roofing:

- ▶ Felt systems
- Liquid systems
- Single ply systems

# **Protecting the Environment**

In all our activities, we are committed to minimising environmental impact and we provide a range of environmentally friendly roofing systems. We offer waterborne roofing products, solar reflective roof coatings and a range of green roofing systems which can offer savings on heating and cooling, additional living space, provide effective insulation and create a habitat for wildlife.