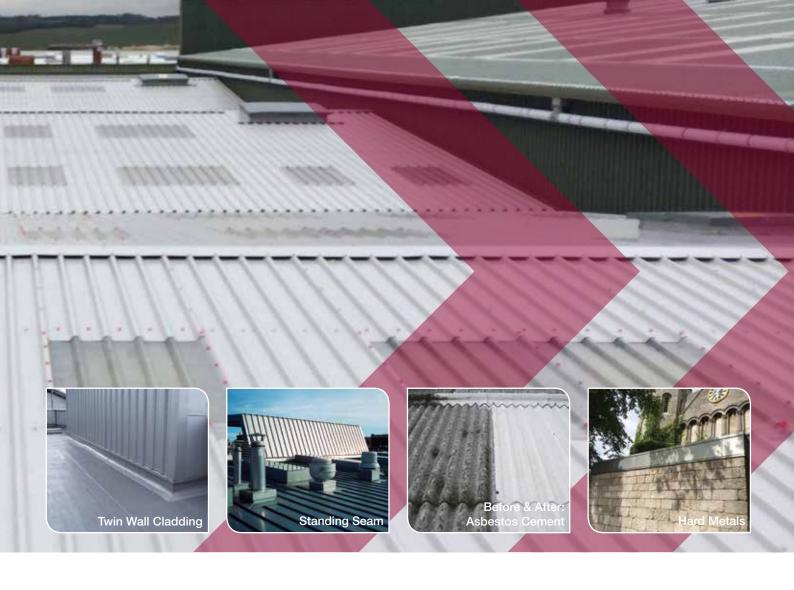

#### **Pitched Roofing:**

- Composite panels
- Double skin roofing systems
- Standing seam
- Hard metals
- Slating and tiling
- ▶ Asbestos cement
- Liquid membranes

## Cladding:

- ▶ Standing seam
- ▶ Composite cladding
- ▶ Twin wall systems
- ▶ Rain screens
- ▶ Metal profile systems