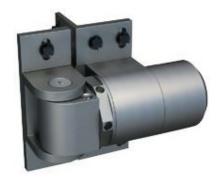

### ReadyFit Hinge & Closer Combined

ADJUSTABLE SELF-CLOSING SPEED AND FINAL SNAP-CLOSE ACTION

ReadyFit Hinge Without Closer

NON SELF-CLOSING LOAD BEARING HINGE

#### READY Fit SM

- Pivoting hinge for use with 108 SF or as a pair of heavy duty hinges
- 680 kg (1500 lbs) point load ideal non self-closing hinge for heavy gates

| Hinge Combinations | Max. Self-Closing Gate<br>Weight* | Weight Capacity   |  |
|--------------------|-----------------------------------|-------------------|--|
| 108 SF + SM        | 80 kg / 180lbs                    | N/A               |  |
| 108 SF + 108 SF    | 120 kg / 260 lbs                  | N/A               |  |
| SM + SM            | N/A                               | 680 kg / 1500 lbs |  |