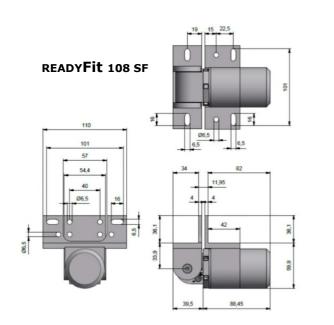

#### READYFIT 108 SF

- Self-closing action provides reliable closing for security and safety gates
- Snap-close action makes hinge suitable for use with maglocks and latches
- Adjustable self-closing speed stepless to suit particular requirements
- Adjustable snap-close speed e.g. slow for maglocks and fast for latches
- Steel brackets can be welded or screwed (Tek screws provided)
- Alignment legs guarantee correct vertical alignment
- Installation tools no special tools or large holes required
- 500,000 cycle test long-term reliability
- Two year warranty confidence for customers and installers
- Less noticeable much smaller size than other gate closers