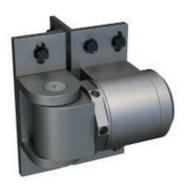

### ReadyFit Hinge & Closer Combined

ADJUSTABLE SELF-CLOSING SPEED AND FINAL SNAP-CLOSE ACTION

ReadyFit Hinge Without Closer

NON SELF-CLOSING LOAD BEARING HINGE

#### READYFIT 108 SF

- Self-closing action provides reliable closing for security and safety gates
- Snap-close action makes hinge suitable for use with maglocks and latches
- Adjustable self-closing speed stepless to suit particular requirements
- Adjustable snap-close speed e.g. slow for maglocks and fast for latches
- Steel brackets can be welded or screwed (Tek screws provided)
- Alignment legs guarantee correct vertical alignment
- Installation tools no special tools or large holes required
- 500,000 cycle test long-term reliability
- Two year warranty confidence for customers and installers
- Less noticeable much smaller size than other gate closers