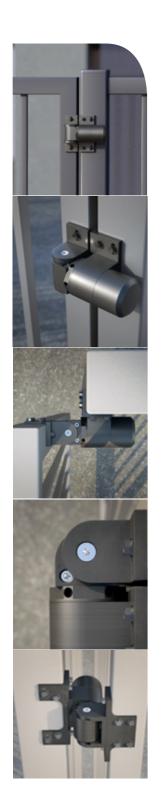

## SureClose ReadyFit is a surface mounted hinge & closer, in one small, powerfull package!

### ReadyFit Hinge & Closer Combined

ADJUSTABLE SELF-CLOSING SPEED AND FINAL SNAP-CLOSE ACTION

ReadyFit Hinge Without Closer

NON SELF-CLOSING LOAD BEARING HINGE

#### READYFIT 108 SF

- Self-closing action provides reliable closing for security and safety gates
- Snap-close action makes hinge suitable for use with maglocks and latches
- Adjustable self-closing speed stepless to suit particular requirements
- Adjustable snap-close speed e.g. slow for maglocks and fast for latches
- Steel brackets can be welded or screwed (Tek screws provided)
- Alignment legs guarantee correct vertical alignment
- Installation tools no special tools or large holes required
- 500,000 cycle test long-term reliability
- Two year warranty confidence for customers and installers
- Less noticeable much smaller size than other gate closers