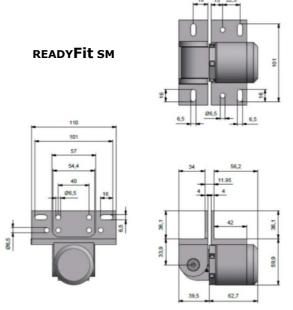

#### READY Fit SM

- Pivoting hinge for use with 108 SF or as a pair of heavy duty hinges
- 680 kg (1500 lbs) point load ideal non self-closing hinge for heavy gates

| Hinge Combinations | Max. Self-Closing Gate<br>Weight* | Weight Capacity   |  |
|--------------------|-----------------------------------|-------------------|--|
| 108 SF + SM        | 80 kg / 180lbs                    | N/A               |  |
| 108 SF + 108 SF    | 120 kg / 260 lbs                  | N/A               |  |
| SM + SM            | N/A                               | 680 kg / 1500 lbs |  |