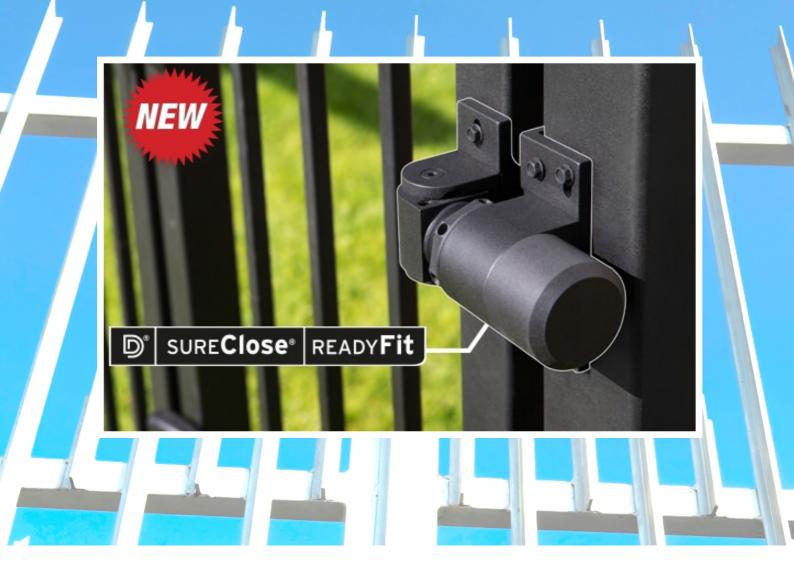

## SURE Close READY Fit

## SureClose ReadyFit is a surface mounted hinge & closer, in one small, powerfull package!