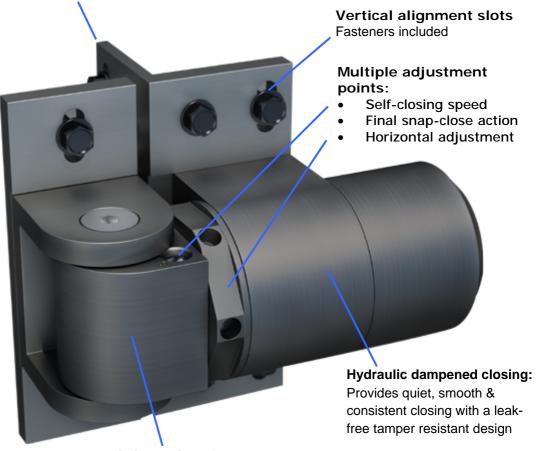

#### Quick-fit alignment legs:

Giving easy installation, alignment and two face fixing strength

**Dual thrust bearings:**Give smooth operation and high load bearing capability.

#### READYFIT 108 SF

- Self-closing action provides reliable closing for security and safety gates
- Snap-close action makes hinge suitable for use with maglocks and latches
- Adjustable self-closing speed stepless to suit particular requirements
- Adjustable snap-close speed e.g. slow for maglocks and fast for latches
- Steel brackets can be welded or screwed (Tek screws provided)
- Alignment legs guarantee correct vertical alignment
- Installation tools no special tools or large holes required
- 500,000 cycle test long-term reliability
- Two year warranty confidence for customers and installers
- Less noticeable much smaller size than other gate closers