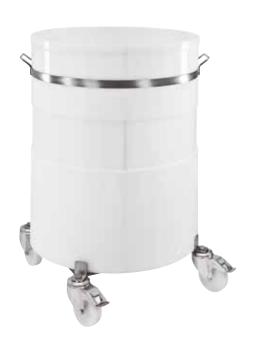

## Polypropylene vessels

Manufactured from polypropylene, these vessels are ideal for products that must not come in to contact with stainless steel. They have welded seams and drop-on lids as standard.

An external stainless steel band with two carry handles can be added, along with a mobile frame on castors, and propeller or high shear mixers as options.

| Vessel<br>code | Handle<br>code | Frame<br>code | Working<br>capacity<br>(litres) | Brim<br>capacity<br>(litres) | Internal<br>diameter<br>(mm) | Height<br>(mm) |
|----------------|----------------|---------------|---------------------------------|------------------------------|------------------------------|----------------|
| VEP1100P       | VEP4100H       | FRP4100       | 100                             | 112                          | 470                          | 650            |
| VEP1150P       | VEP4150H       | FRP4150       | 150                             | 165                          | 550                          | 700            |
| VEP1250P       | VEP4250H       | FRP4250       | 250                             | 275                          | 670                          | 780            |
| VEP1400P       | VEP4400H       | FRP4400       | 400                             | 430                          | 780                          | 900            |