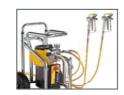

# SuperFinish 7000

The excellent performance figures of the SF 7000 are particularly noticeable for emulsion work on large building sites.

# Extremely powerful

With a delivery of 5.8 l/min the SuperFinish 7000 is the most powerful electrically operated diaphragm pump from Wagner.

# SuperFinish 7000

The pull-out handle can be set to the **ideal height** – practical for transport in a car.

The particularly stable frame construction and robust build of the machine make it **tough enough** for hard use on the building site.

Order Ref. No.

2305 974

| Technical Data        | SuperFinish 7000                  |
|-----------------------|-----------------------------------|
| Voltage               | 230 V / 50 Hz                     |
| Motor rating          | 2.8 kW                            |
| Max. delivery         | 5.8 l/min (at 120 bar)            |
| Max. working pressure | 25 Mpa (250 bar)                  |
| Max. nozzle size      | 0.035" (1 gun)<br>0.025" (2 guns) |
| Weight                | 60 kg                             |