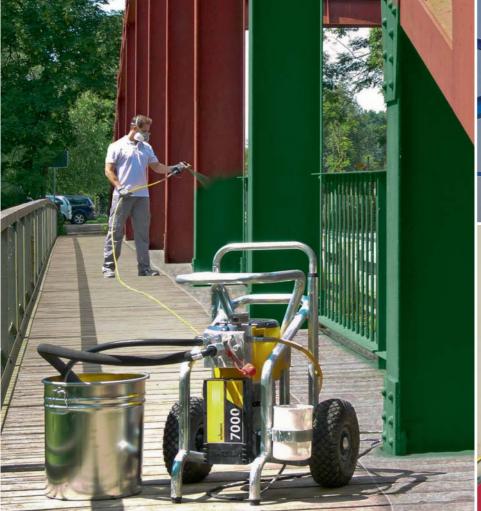

# SuperFinish 7000

The excellent performance figures of the SF 7000 are particularly noticeable for emulsion work on large building sites.

## Efficient

The particularly high delivery of the SF 7000 allows:

- parallel working with two guns
- extremely high working speeds
- the use of large nozzle sizes

# Extremely powerful

With a delivery of 5.8 l/min the SuperFinish 7000 is the most powerful electrically operated diaphragm pump from Wagner.

# SuperFinish 7000

The pull-out handle can be set to the **ideal height** – practical for transport in a car.

The particularly stable frame construction and robust build of the machine make it **tough enough** for hard use on the building site.

The diaphragm can be replaced in less than 15 minutes.

Two operating settings for the unit also make it possible to work with small quantities with the 20 Litre top reservoir.

By connecting a second gun you can work on large areas **twice as effectively**.