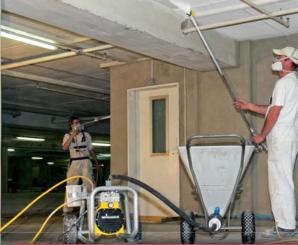

The diaphragm can be replaced in less than 15 minutes.

Two operating settings for the unit also make it possible to work with small quantities with the 20 Litre top reservoir.

By connecting a second gun you can work on large areas **twice as effectively**.

Spray superb surface quality with the AG 08 Airless gun. It is light in weight and has a long service life.

The material can be used **directly out of the packaging** with the rigid intake system. The integral "QuickClean" gun adapter also allows automatic cleaning of the unit in only 7 minutes.