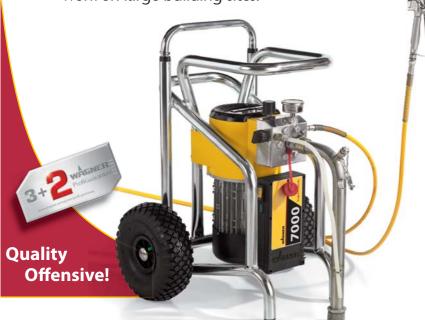

# SuperFinish 7000 Spraypack

SuperFinish 7000 Basic unit

- + HP hose DN8-ND270, 1/4", 15 m
- + Airless gun AG 08, inc. TradeTip 2 nozzle holder
- + TradeTip 2 nozzle 421
- + Rigid intake system (with QuickClean)

Order Ref. No.

2305 974

| Technical Data        | SuperFinish 7000                  |
|-----------------------|-----------------------------------|
| Voltage               | 230 V / 50 Hz                     |
| Motor rating          | 2.8 kW                            |
| Max. delivery         | 5.8 l/min (at 120 bar)            |
| Max. working pressure | 25 Mpa (250 bar)                  |
| Max. nozzle size      | 0.035" (1 gun)<br>0.025" (2 guns) |
| Weight                | 60 kg                             |